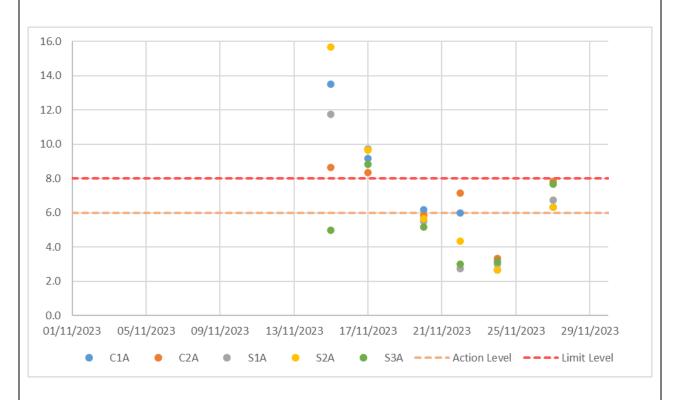

APPENDIX H

CONSTRUCTION PHASE MARINE WATER QUALITY MONITORING RESULTS

Monitoring Date: 15 November 2023 Tide: Mid-Ebb

| Date         | Tide    | Station | Weather   | Sea       | Sampling<br>Time | Water        | Level   | Water<br>Temperature<br>(°C) | Water<br>Temperature<br>(°C) | рН    | рН                 | Salinity (ppt) | Salinity (ppt)     | DO<br>Saturation<br>(%) | DO<br>Saturation<br>(%) | Dissolved<br>Oxygen<br>(mg/L) | Dissolved<br>Oxygen<br>(mg/L) | Turbidity<br>(NTU) | Turbidity<br>(NTU) | Suspended<br>Solids<br>(mg/L) | Suspended<br>Solids<br>(mg/L) |
|--------------|---------|---------|-----------|-----------|------------------|--------------|---------|------------------------------|------------------------------|-------|--------------------|----------------|--------------------|-------------------------|-------------------------|-------------------------------|-------------------------------|--------------------|--------------------|-------------------------------|-------------------------------|
| (dd/mm/yyyy) |         |         | Condition | Condition | Start Time       | Depth<br>(m) |         | Value                        | Depth-<br>averaged           | Value | Depth-<br>averaged | Value          | Depth-<br>averaged | Value                   | Depth-<br>averaged      | Value                         | Depth-<br>averaged            | Value              | Depth-<br>averaged | Value                         | Depth-<br>averaged            |
| 15/11/2023   | Mid-Ebb | C1A     | Cloudy    | Rough     | 12:19            | 11.8         | Surface | 25.1                         |                              | 8.1   |                    | 31.6           |                    | 91.3                    |                         | 6.3                           |                               | 3.4                |                    | 5                             |                               |
| 15/11/2023   | Mid-Ebb | C1A     | Cloudy    | Rough     | 12:19            | 11.8         | Surface | 25.1                         |                              | 8.1   |                    | 31.6           |                    | 91.3                    |                         | 6.3                           | 6.3                           | 3.4                |                    | 4                             | _                             |
| 15/11/2023   | Mid-Ebb | C1A     | Cloudy    | Rough     | 12:19            | 11.8         | Middle  | 25.1                         | 25.1                         | 8.1   | 8.1                | 31.7           | 31.7               | 91.3                    | 91.5                    | 6.3                           | 0.5                           | 7.4                | 7.2                | 5                             | 4.0                           |
| 15/11/2023   | Mid-Ebb | C1A     | Cloudy    | Rough     | 12:19            | 11.8         | Middle  | 25.1                         | 20.1                         | 8.1   |                    | 31.7           |                    | 91.4                    | 31.5                    | 6.3                           |                               | 8.0                | 1.2                | 4                             |                               |
| 15/11/2023   | Mid-Ebb | C1A     | Cloudy    | Rough     | 12:19            | 11.8         | Bottom  | 25.1                         |                              | 8.1   |                    | 31.7           |                    | 91.7                    |                         | 6.3                           | 6.3                           | 10.5               |                    | 3                             |                               |
| 15/11/2023   | Mid-Ebb | C1A     | Cloudy    | Rough     | 12:19            |              | Bottom  | 25.1                         |                              | 8.1   |                    | 31.7           |                    | 91.7                    |                         | 6.3                           | 0.0                           | 10.6               |                    | 3                             |                               |
| 15/11/2023   | Mid-Ebb | C2A     | Cloudy    | Rough     | 11:45            | 11.6         | Surface | 24.9                         |                              | 8.0   |                    | 31.2           |                    | 89.9                    |                         | 6.2                           |                               | 4.1                |                    | 7                             |                               |
| 15/11/2023   | Mid-Ebb | C2A     | Cloudy    | Rough     | 11:45            | 11.6         | Surface | 24.9                         |                              | 8.0   |                    | 31.2           | _                  | 89.9                    |                         | 6.2                           | 6.2                           | 4.1                |                    | 6                             | _                             |
| 15/11/2023   | Mid-Ebb | C2A     | Cloudy    | Rough     | 11:45            |              | Middle  | 24.9                         | 24.9                         | 8.0   | 8.0                | 31.3           | 31.3               | 89.9                    | 90.2                    | 6.2                           | 0.2                           | 4.9                | 5.0                | 6                             | 5.7                           |
| 15/11/2023   | Mid-Ebb | C2A     | Cloudy    | Rough     | 11:45            | 11.6         | Middle  | 24.9                         |                              | 8.0   |                    | 31.3           |                    | 89.9                    |                         | 6.2                           |                               | 4.9                |                    | 5                             | _                             |
| 15/11/2023   | Mid-Ebb | C2A     | Cloudy    | Rough     | 11:45            |              | Bottom  | 24.9                         |                              | 8.0   |                    | 31.3           |                    | 90.8                    |                         | 6.3                           | 6.3                           | 5.8                |                    | 5                             |                               |
| 15/11/2023   | Mid-Ebb | C2A     | Cloudy    | Rough     | 11:45            |              | Bottom  | 24.9                         |                              | 8.0   |                    | 31.3           |                    | 91.0                    |                         | 6.3                           | 0.0                           | 5.9                |                    | 5                             |                               |
| 15/11/2023   | Mid-Ebb | S1A     | Cloudy    | Rough     | 12:42            |              | Surface | 25.0                         |                              | 8.0   |                    | 31.5           |                    | 90.4                    |                         | 6.3                           |                               | 5.6                |                    | 6                             |                               |
| 15/11/2023   | Mid-Ebb | S1A     | Cloudy    | Rough     | 12:42            |              | Surface | 25.0                         |                              | 8.0   |                    | 31.5           | _                  | 90.5                    | _                       | 6.3                           | 6.3                           | 5.6                |                    | 5                             | _                             |
| 15/11/2023   | Mid-Ebb | S1A     | Cloudy    | Rough     | 12:42            | 5.7          | Middle  |                              | 25.0                         |       | 8.0                |                | 31.5               |                         | 90.9                    |                               |                               |                    | 5.8                |                               | 6.5                           |
| 15/11/2023   | Mid-Ebb | S1A     | Cloudy    | Rough     | 12:42            |              | Middle  |                              |                              |       |                    |                | 4                  |                         |                         |                               |                               |                    |                    |                               | _                             |
| 15/11/2023   | Mid-Ebb | S1A     | Cloudy    | Rough     | 12:42            | 5.7          | Bottom  | 25.0                         |                              | 8.0   |                    | 31.5           |                    | 91.2                    |                         | 6.3                           | 6.3                           | 5.9                |                    | 8                             |                               |
| 15/11/2023   | Mid-Ebb | S1A     | Cloudy    | Rough     | 12:42            |              | Bottom  | 25.0                         |                              | 8.0   |                    | 31.5           | <u> </u>           | 91.3                    |                         | 6.3                           |                               | 6.0                |                    | 7                             |                               |
| 15/11/2023   | Mid-Ebb | S2A     | Cloudy    | Rough     | 12:33            |              | Surface | 25.1                         |                              | 8.0   |                    | 31.4           |                    | 89.8                    |                         | 6.2                           |                               | 5.4                |                    | 6                             |                               |
| 15/11/2023   | Mid-Ebb | S2A     | Cloudy    | Rough     | 12:33            |              | Surface | 25.1                         |                              | 8.0   |                    | 31.4           | 4                  | 89.8                    | 4                       | 6.2                           | 6.2                           | 5.6                | _                  | 5                             | _                             |
| 15/11/2023   | Mid-Ebb | S2A     | Cloudy    | Rough     | 12:33            |              | Middle  | 25.0                         | 25.0                         | 8.0   | 8.0                | 31.5           | 31.4               | 89.4                    | 89.7                    | 6.2                           |                               | 8.9                | 10.9               | 5                             | 6.2                           |
| 15/11/2023   | Mid-Ebb | S2A     | Cloudy    | Rough     | 12:33            |              | Middle  | 25.0                         | _                            | 8.0   |                    | 31.5           | 4                  | 89.4                    | 4                       | 6.2                           |                               | 8.2                | -                  | 6                             | -                             |
| 15/11/2023   | Mid-Ebb | S2A     | Cloudy    | Rough     | 12:33            |              | Bottom  | 25.0                         |                              | 8.0   |                    | 31.5           |                    | 89.9                    |                         | 6.2                           | 6.2                           | 18.7               |                    | /                             |                               |
| 15/11/2023   | Mid-Ebb | S2A     | Cloudy    | Rough     | 12:33            |              | Bottom  | 25.0                         |                              | 8.0   | <u> </u><br>       | 31.5           | 1                  | 90.0                    |                         | 6.2                           | <u> </u>                      | 18.4               |                    | 8                             |                               |
| 15/11/2023   | Mid-Ebb | S3A     | Cloudy    | Rough     | 12:05            |              | Surface | 25.4                         |                              | 8.0   |                    | 31.6           |                    | 87.4                    |                         | 6.0                           |                               | 2.4                |                    | 8                             |                               |
| 15/11/2023   | Mid-Ebb | S3A     | Cloudy    | Rough     | 12:05            |              | Surface | 25.4                         | -                            | 8.0   | _                  | 31.6           | 4                  | 87.4                    | -                       | 6.0                           | 6.0                           | 2.4                | _                  | 8                             | -                             |
| 15/11/2023   | Mid-Ebb | S3A     | Cloudy    | Rough     | 12:05            |              | Middle  | 25.1                         | 25.2                         | 8.0   | 8.0                | 31.6           | 31.6               | 88.0                    | 88.4                    | 6.1                           |                               | 3.0                | 2.8                | 8                             | 8.0                           |
| 15/11/2023   | Mid-Ebb | S3A     | Cloudy    | Rough     | 12:05            |              | Middle  | 25.1                         | 4                            | 8.0   |                    | 31.6           | 4                  | 88.1                    | -                       | 6.1                           |                               | 3.0                | _                  | 8                             | -                             |
| 15/11/2023   | Mid-Ebb | S3A     | Cloudy    | Rough     | 12:05            |              | Bottom  | 25.1                         |                              | 8.0   |                    | 31.6           |                    | 89.7                    |                         | 6.2                           | 6.2                           | 3.0                |                    | 8                             |                               |
| 15/11/2023   | Mid-Ebb | S3A     | Cloudy    | Rough     | 12:05            | 12.4         | Bottom  | 25.1                         |                              | 8.0   |                    | 31.6           |                    | 89.9                    |                         | 6.2                           |                               | 3.1                |                    | 8                             |                               |

# Note:

Exceedance of Action Level

<sup>1)</sup> C1A and C2A are control stations. Data from control stations are used as reference. It is assumed that construction activities would not affect the control stations during the EIA Study. Exceedance should only focus on the impact stations S1A, S2A and S3A.
2) Mid-depth sampling was omitted at S1A as the water depth was less than 6m.
3) Two consecutive measurements were taken. If the difference in the value between the first and second readings of each set was more than 25% of the value of the first reading, the reading was discarded, and further readings were taken.

#### Monitoring Date: 15 November 2023 Tide: Mid-Flood

| Date         | Tide      | Station | Weather   | Sea       | Sampling<br>Time | Water        | Level   | Water<br>Temperature<br>(°C) | Water<br>Temperature<br>(°C) | рН    | рН                 | Salinity (ppt) | Salinity (ppt)     | DO<br>Saturation<br>(%) | DO<br>Saturation<br>(%) | Dissolved<br>Oxygen<br>(mg/L) | Dissolved<br>Oxygen<br>(mg/L) | Turbidity<br>(NTU) | Turbidity<br>(NTU) | Suspended<br>Solids<br>(mg/L) | Suspended<br>Solids<br>(mg/L) |
|--------------|-----------|---------|-----------|-----------|------------------|--------------|---------|------------------------------|------------------------------|-------|--------------------|----------------|--------------------|-------------------------|-------------------------|-------------------------------|-------------------------------|--------------------|--------------------|-------------------------------|-------------------------------|
| (dd/mm/yyyy) |           |         | Condition | Condition | Start Time       | Depth<br>(m) |         | Value                        | Depth-<br>averaged           | Value | Depth-<br>averaged | Value          | Depth-<br>averaged | Value                   | Depth-<br>averaged      | Value                         | Depth-<br>averaged            | Value              | Depth-<br>averaged | Value                         | Depth-<br>averaged            |
| 15/11/2023   | Mid-Flood | C1A     | Cloudy    | Rough     | 8:30             | 10.1         | Surface | 25.1                         |                              | 8.0   |                    | 31.7           |                    | 90.6                    |                         | 6.2                           |                               | 7.2                |                    | 10                            |                               |
| 15/11/2023   | Mid-Flood | C1A     | Cloudy    | Rough     | 8:30             | 10.1         | Surface | 25.1                         |                              | 8.0   |                    | 31.7           |                    | 90.6                    |                         | 6.2                           | 6.3                           | 7.1                |                    | 11                            |                               |
| 15/11/2023   | Mid-Flood | C1A     | Cloudy    | Rough     | 8:30             | 10.1         | Middle  | 25.1                         | 25.1                         | 8.0   | 8.0                | 31.7           | 31.7               | 91.6                    | 91.7                    | 6.3                           | 0.5                           | 15.4               | 15.3               | 10                            | 12.8                          |
| 15/11/2023   | Mid-Flood | C1A     | Cloudy    | Rough     | 8:30             | 10.1         | Middle  | 25.1                         |                              | 8.0   | ] 0.0              | 31.7           | ] 31.7             | 91.6                    | ] 91.7                  | 6.3                           |                               | 15.8               | ] 13.3             | 12                            | 12.0                          |
| 15/11/2023   | Mid-Flood | C1A     | Cloudy    | Rough     | 8:30             | 10.1         | Bottom  | 25.1                         |                              | 8.0   |                    | 31.7           |                    | 92.8                    |                         | 6.4                           | 6.4                           | 23.3               |                    | 21                            | _                             |
| 15/11/2023   | Mid-Flood | C1A     | Cloudy    | Rough     | 8:30             | 10.1         | Bottom  | 25.1                         |                              | 8.0   |                    | 31.7           |                    | 93.1                    |                         | 6.4                           | 0.4                           | 23.3               |                    | 17                            |                               |
| 15/11/2023   | Mid-Flood | C2A     | Cloudy    | Rough     | 9:24             | 12.4         | Surface | 24.8                         |                              | 8.0   |                    | 31.1           |                    | 89.5                    |                         | 6.2                           |                               | 5.1                |                    | 7                             |                               |
| 15/11/2023   | Mid-Flood | C2A     | Cloudy    | Rough     | 9:24             | 12.4         | Surface | 24.8                         |                              | 8.0   |                    | 31.1           |                    | 89.4                    | _                       | 6.2                           | 6.2                           | 5.3                |                    | 8                             | <u> </u>                      |
| 15/11/2023   | Mid-Flood | C2A     | Cloudy    | Rough     | 9:24             | 12.4         | Middle  | 25.0                         | 25.0                         | 8.0   | 8.0                | 31.4           | 31.3               | 89.3                    | 89.6                    | 6.2                           | 0.2                           | 8.0                | 12.1               | 7                             | 8.7                           |
| 15/11/2023   | Mid-Flood | C2A     | Cloudy    | Rough     | 9:24             | 12.4         | Middle  | 25.0                         |                              | 8.0   | 0.0                | 31.4           |                    | 89.2                    |                         | 6.2                           |                               | 8.1                | 12.1               | 8                             | ] 0.7                         |
| 15/11/2023   | Mid-Flood | C2A     | Cloudy    | Rough     | 9:24             | 12.4         | Bottom  | 25.1                         |                              | 8.0   |                    | 31.5           |                    | 90.1                    |                         | 6.2                           | 6.2                           | 23.1               |                    | 10                            |                               |
| 15/11/2023   | Mid-Flood | C2A     | Cloudy    | Rough     | 9:24             | 12.4         | Bottom  | 25.1                         |                              | 8.0   |                    | 31.5           |                    | 90.2                    |                         | 6.2                           | 0.2                           | 23.4               |                    | 12                            |                               |
| 15/11/2023   | Mid-Flood | S1A     | Cloudy    | Rough     | 8:03             | 5.8          | Surface | 24.3                         |                              | 8.0   |                    | 31.3           |                    | 86.8                    |                         | 6.1                           |                               | 6.4                |                    | 11                            |                               |
| 15/11/2023   | Mid-Flood | S1A     | Cloudy    | Rough     | 8:03             | 5.8          | Surface | 24.3                         |                              | 8.0   |                    | 31.3           |                    | 86.8                    | _                       | 6.1                           | 6.1                           | 6.5                |                    | 12                            |                               |
| 15/11/2023   | Mid-Flood | S1A     | Cloudy    | Rough     | 8:03             | 5.8          | Middle  |                              | 24.4                         |       | 8.1                |                | 31.3               |                         | 87.0                    |                               |                               |                    | 8.5                |                               | 11.8                          |
| 15/11/2023   | Mid-Flood | S1A     | Cloudy    | Rough     | 8:03             | 5.8          | Middle  |                              |                              |       | ]                  |                | _                  |                         |                         |                               |                               |                    |                    |                               | 1110                          |
| 15/11/2023   | Mid-Flood | S1A     | Cloudy    | Rough     | 8:03             | 5.8          | Bottom  | 24.4                         |                              | 8.1   |                    | 31.3           |                    | 87.1                    |                         | 6.1                           | 6.1                           | 10.6               |                    | 12                            |                               |
| 15/11/2023   | Mid-Flood |         | Cloudy    | Rough     | 8:03             |              | Bottom  | 24.4                         |                              | 8.1   |                    | 31.3           |                    | 87.2                    |                         | 6.1                           |                               | 10.6               |                    | 12                            |                               |
| 15/11/2023   | Mid-Flood | S2A     | Cloudy    | Rough     | 8:15             |              | Surface | 25.0                         |                              | 8.0   |                    | 31.5           |                    | 88.7                    |                         | 6.1                           |                               | 9.9                |                    | 15                            |                               |
| 15/11/2023   | Mid-Flood | S2A     | Cloudy    | Rough     | 8:15             |              | Surface | 25.0                         | _                            | 8.0   | _                  | 31.5           |                    | 88.7                    | _                       | 6.1                           | 6.1                           | 10.1               | -                  | 14                            |                               |
| 15/11/2023   | Mid-Flood | S2A     | Cloudy    | Rough     | 8:15             |              | Middle  | 25.0                         | 25.0                         | 8.0   | 8.0                | 31.5           | 31.5               | 88.9                    | 89.1                    | 6.1                           |                               | 12.2               | 12.6               | 15                            | 15.7                          |
| 15/11/2023   | Mid-Flood | S2A     | Cloudy    | Rough     | 8:15             |              | Middle  | 25.0                         | 4                            | 8.0   |                    | 31.5           |                    | 89.0                    | _                       | 6.1                           |                               | 12.5               |                    | 14                            |                               |
| 15/11/2023   | Mid-Flood | S2A     | Cloudy    | Rough     | 8:15             |              | Bottom  | 25.0                         |                              | 8.0   |                    | 31.5           |                    | 89.5                    |                         | 6.2                           | 6.2                           | 15.4               |                    | 18                            |                               |
| 15/11/2023   | Mid-Flood | S2A     | Cloudy    | Rough     | 8:15             |              | Bottom  | 25.0                         |                              | 8.0   |                    | 31.5           | 1                  | 89.6                    |                         | 6.2                           |                               | 15.7               |                    | 18                            |                               |
| 15/11/2023   | Mid-Flood | S3A     | Cloudy    | Rough     | 8:55             |              | Surface | 25.3                         |                              | 8.0   |                    | 31.6           |                    | 85.8                    |                         | 5.9                           |                               | 2.8                |                    | 4                             |                               |
| 15/11/2023   | Mid-Flood | S3A     | Cloudy    | Rough     | 8:55             |              | Surface | 25.3                         | 4                            | 8.0   | 1                  | 31.6           | _                  | 85.9                    | 4                       | 5.9                           | 5.9                           | 2.8                | 4                  | 5                             | 4                             |
| 15/11/2023   | Mid-Flood | S3A     | Cloudy    | Rough     | 8:55             |              | Middle  | 25.2                         | 25.2                         | 8.0   | 8.0                | 31.6           | 31.6               | 86.1                    | 86.2                    | 5.9                           |                               | 3.7                | 3.9                | 5                             | 5.0                           |
| 15/11/2023   | Mid-Flood | S3A     | Cloudy    | Rough     | 8:55             |              | Middle  | 25.2                         | 4                            | 8.0   | -                  | 31.6           | 4                  | 86.2                    | 4                       | 5.9                           |                               | 4.0                | -                  | 5                             | 4                             |
| 15/11/2023   | Mid-Flood | S3A     | Cloudy    | Rough     | 8:55             |              | Bottom  | 25.2                         |                              | 8.0   |                    | 31.6           |                    | 86.5                    |                         | 6.0                           | 6.0                           | 4.9                |                    | 5                             |                               |
| 15/11/2023   | Mid-Flood | S3A     | Cloudy    | Rough     | 8:55             | 12.5         | Bottom  | 25.2                         |                              | 8.0   |                    | 31.6           |                    | 86.6                    |                         | 6.0                           |                               | 5.0                |                    | 6                             |                               |

Monitoring Date: 17 November 2023 Tide: Mid-Ebb

| Date         | Tide               | Station    | Weather   | Sea       | Sampling<br>Time | Water        | Level   | Water<br>Temperature<br>(°C) | Water<br>Temperature<br>(°C) | рН    | рН                 | Salinity (ppt) | Salinity (ppt)     | DO<br>Saturation<br>(%) | DO<br>Saturation<br>(%) | Dissolved<br>Oxygen<br>(mg/L) | Dissolved<br>Oxygen<br>(mg/L) | Turbidity<br>(NTU) | Turbidity<br>(NTU) | Suspended<br>Solids<br>(mg/L) | Suspended<br>Solids<br>(mg/L) |
|--------------|--------------------|------------|-----------|-----------|------------------|--------------|---------|------------------------------|------------------------------|-------|--------------------|----------------|--------------------|-------------------------|-------------------------|-------------------------------|-------------------------------|--------------------|--------------------|-------------------------------|-------------------------------|
| (dd/mm/yyyy) |                    |            | Condition | Condition | Start Time       | Depth<br>(m) |         | Value                        | Depth-<br>averaged           | Value | Depth-<br>averaged | Value          | Depth-<br>averaged | Value                   | Depth-<br>averaged      | Value                         | Depth-<br>averaged            | Value              | Depth-<br>averaged | Value                         | Depth-<br>averaged            |
| 17/11/2023   | Mid-Ebb            | C1A        | Fine      | Rough     | 14:35            | 10.6         | Surface | 23.6                         |                              | 8.1   |                    | 31.1           |                    | 89.4                    |                         | 6.3                           |                               | 3.3                |                    | 8                             |                               |
| 17/11/2023   | Mid-Ebb            | C1A        | Fine      | Rough     | 14:35            |              | Surface | 23.6                         |                              | 8.1   |                    | 31.1           |                    | 89.4                    |                         | 6.3                           | 6.4                           | 3.3                |                    | 7                             | _                             |
| 17/11/2023   | Mid-Ebb            | C1A        | Fine      | Rough     | 14:35            |              | Middle  | 23.6                         | 23.6                         | 8.1   | 8.1                | 31.2           | 31.2               | 90.0                    | 89.8                    | 6.4                           |                               | 4.1                | 4.2                | 7                             | 7.8                           |
| 17/11/2023   | Mid-Ebb            | C1A        | Fine      | Rough     | 14:35            |              | Middle  | 23.6                         |                              | 8.1   |                    | 31.2           | _                  | 90.1                    |                         | 6.4                           |                               | 4.0                |                    | 7                             |                               |
| 17/11/2023   | Mid-Ebb            | C1A        | Fine      | Rough     | 14:35            |              | Bottom  | 23.6                         |                              | 8.1   |                    | 31.2           |                    | 90.1                    |                         | 6.4                           | 6.4                           | 5.1                |                    | 10                            |                               |
| 17/11/2023   | Mid-Ebb            | C1A        | Fine      | Rough     | 14:35            |              | Bottom  | 23.6                         |                              | 8.1   |                    | 31.2           |                    | 90.0                    |                         | 6.4                           |                               | 5.1                |                    | 8                             |                               |
| 17/11/2023   | Mid-Ebb            | C2A        | Fine      | Rough     | 13:53            |              | Surface | 22.8                         |                              | 8.0   |                    | 31.3           |                    | 87.6                    |                         | 6.3                           |                               | 2.2                |                    | 9                             |                               |
| 17/11/2023   | Mid-Ebb            | C2A        | Fine      | Rough     | 13:53            |              | Surface | 22.8                         | _                            | 8.0   |                    | 31.3           |                    | 87.5                    |                         | 6.3                           | 6.3                           | 2.2                |                    | 7                             | _                             |
| 17/11/2023   | Mid-Ebb            | C2A        | Fine      | Rough     | 13:53            |              | Middle  | 22.8                         | 22.8                         | 8.1   | 8.1                | 31.3           | 31.3               | 87.3                    | 87.4                    | 6.3                           |                               | 3.0                | 3.2                | 8                             | 8.5                           |
| 17/11/2023   | Mid-Ebb            | C2A        | Fine      | Rough     | 13:53            |              | Middle  | 22.8                         | _                            | 8.1   |                    | 31.3           | _                  | 87.3                    |                         | 6.3                           |                               | 3.0                |                    | 8                             | _                             |
| 17/11/2023   | Mid-Ebb            | C2A        | Fine      | Rough     | 13:53            |              | Bottom  | 22.8                         |                              | 8.1   |                    | 31.3           |                    | 87.3                    |                         | 6.3                           | 6.3                           | 4.3                |                    | 9                             |                               |
| 17/11/2023   | Mid-Ebb            | C2A        | Fine      | Rough     | 13:53            |              | Bottom  | 22.8                         |                              | 8.1   |                    | 31.3           |                    | 87.3                    | <u> </u>                | 6.3                           |                               | 4.3                |                    | 10                            |                               |
| 17/11/2023   | Mid-Ebb            | S1A        | Fine      | Rough     | 15:00            |              | Surface | 22.9                         |                              | 8.1   |                    | 31.1           |                    | 88.9                    |                         | 6.4                           |                               | 2.8                |                    | 9                             |                               |
| 17/11/2023   | Mid-Ebb            | S1A        | Fine      | Rough     | 15:00            |              | Surface | 22.9                         | _                            | 8.1   | _                  | 31.1           | _                  | 88.9                    |                         | 6.4                           | 6.4                           | 2.9                |                    | 8                             |                               |
| 17/11/2023   | Mid-Ebb            | S1A        | Fine      | Rough     | 15:00            |              | Middle  |                              | 22.9                         |       | 8.1                |                | 31.1               |                         | 89.1                    |                               |                               |                    | 3.4                |                               | 8.3                           |
| 17/11/2023   | Mid-Ebb            | S1A        | Fine      | Rough     | 15:00            | 5.4          | Middle  | 20.0                         | _                            | 0.4   | _                  | 0.4.0          | _                  |                         | _                       | 0.4                           |                               | 0.0                |                    |                               |                               |
| 17/11/2023   | Mid-Ebb            | S1A        | Fine      | Rough     | 15:00            | 5.4          | Bottom  | 22.9                         |                              | 8.1   |                    | 31.2           |                    | 89.2                    |                         | 6.4                           | 6.4                           | 3.9                |                    | 7                             |                               |
| 17/11/2023   | Mid-Ebb            | S1A        | Fine      | Rough     | 15:00            |              | Bottom  | 22.9                         |                              | 8.1   |                    | 31.2           | 1                  | 89.2                    | 1                       | 6.4                           |                               | 3.9                |                    | 9                             |                               |
| 17/11/2023   | Mid-Ebb            | S2A        | Fine      | Rough     | 14:43            |              | Surface | 22.9                         |                              | 8.1   |                    | 31.3           |                    | 90.5                    |                         | 6.5                           |                               | 2.1                |                    | 8                             |                               |
| 17/11/2023   | Mid-Ebb            | S2A        | Fine      | Rough     | 14:43            |              | Surface | 22.9                         | 4                            | 8.1   |                    | 31.3           | _                  | 90.6                    | _                       | 6.5                           | 6.5                           | 2.1                | -                  | /                             |                               |
| 17/11/2023   | Mid-Ebb            | S2A        | Fine      | Rough     | 14:43            |              | Middle  | 22.9                         | 22.9                         | 8.0   | 8.0                | 31.3           | 31.3               | 91.0                    | 91.1                    | 6.5                           |                               | 4.0                | 3.6                | 8                             | 8.5                           |
| 17/11/2023   | Mid-Ebb            | S2A        | Fine      | Rough     | 14:43            |              | Middle  | 22.9                         | -                            | 8.0   |                    | 31.3           | -                  | 91.2                    | _                       | 6.5                           |                               | 4.0                |                    | 9                             |                               |
| 17/11/2023   | Mid-Ebb            | S2A        | Fine      | Rough     | 14:43            |              | Bottom  | 22.9                         |                              | 8.0   |                    | 31.3           |                    | 91.7                    |                         | 6.6                           | 6.6                           | 4.7                |                    | 10                            |                               |
| 17/11/2023   | Mid-Ebb            | S2A        | Fine      | Rough     | 14:43            |              | Bottom  | 22.9                         |                              | 8.0   |                    | 31.3           | <u> </u>           | 91.8                    |                         | 6.6                           |                               | 4.7                |                    | 9                             |                               |
| 17/11/2023   | Mid-Ebb            | S3A        | Fine      | Rough     | 14:17            |              | Surface | 23.7                         |                              | 8.1   |                    | 31.4           |                    | 86.3                    |                         | 6.1                           |                               | 3.0                |                    | / 7                           |                               |
| 17/11/2023   | Mid-Ebb            | S3A        | Fine      | Rough     | 14:17            |              | Surface | 23.7                         | -                            | 8.1   |                    | 31.5           | -                  | 86.4                    | _                       | 6.1                           | 6.1                           | 3.0                |                    | 0                             |                               |
| 17/11/2023   | Mid-Ebb<br>Mid-Ebb | S3A        | Fine      | Rough     | 14:17            |              | Middle  | 23.7<br>23.7                 | 23.7                         | 8.1   | 8.1                | 31.5           | 31.5               | 86.7                    | 86.9                    | 6.1                           |                               |                    | 4.1                | 8                             | 7.8                           |
| 17/11/2023   |                    | S3A<br>S3A | Fine      | Rough     | 14:17            |              | Middle  | 23.7                         | $\dashv$                     | 8.1   |                    | 31.5<br>31.5   |                    | 86.7<br>87.5            |                         | 6.1                           |                               | 4.2<br>5.0         | _                  | Ω                             |                               |
| 17/11/2023   | Mid-Ebb            |            | Fine      | Rough     | 14:17            |              | Bottom  |                              |                              |       |                    |                |                    |                         |                         | 6.2                           | 6.2                           |                    |                    | 0                             |                               |
| 17/11/2023   | Mid-Ebb            | S3A        | Fine      | Rough     | 14:17            | 11.4         | Bottom  | 23.7                         |                              | 8.1   |                    | 31.4           |                    | 87.6                    |                         | 6.2                           |                               | 5.0                |                    | ŏ                             |                               |

# Note:

Exceedance of Action Level

<sup>1)</sup> C1A and C2A are control stations. Data from control stations are used as reference. It is assumed that construction activities would not affect the control stations during the EIA Study. Exceedance should only focus on the impact stations

S1A, S2A and S3A.
2) Mid-depth sampling was omitted at S1A as the water depth was less than 6m.
3) Two consecutive measurements were taken. If the difference in the value between the first and second readings of each set was more than 25% of the value of the first reading, the reading was discarded, and further readings were taken.

Monitoring Date: 17 November 2023 Tide: Mid-Flood

| Date         | Tide      | Station | Weather   | Sea       | Sampling<br>Time | Water        | Level   | Water<br>Temperature<br>(°C) | Water<br>Temperature<br>(°C) | рН    | рН                 | Salinity (ppt) | Salinity (ppt)     | DO<br>Saturation<br>(%) | DO<br>Saturation<br>(%) | Dissolved<br>Oxygen<br>(mg/L) | Dissolved<br>Oxygen<br>(mg/L) | Turbidity<br>(NTU) | Turbidity<br>(NTU) | Suspended<br>Solids<br>(mg/L) | Suspended<br>Solids<br>(mg/L) |
|--------------|-----------|---------|-----------|-----------|------------------|--------------|---------|------------------------------|------------------------------|-------|--------------------|----------------|--------------------|-------------------------|-------------------------|-------------------------------|-------------------------------|--------------------|--------------------|-------------------------------|-------------------------------|
| (dd/mm/yyyy) |           |         | Condition | Condition | Start Time       | Depth<br>(m) |         | Value                        | Depth-<br>averaged           | Value | Depth-<br>averaged | Value          | Depth-<br>averaged | Value                   | Depth-<br>averaged      | Value                         | Depth-<br>averaged            | Value              | Depth-<br>averaged | Value                         | Depth-<br>averaged            |
| 17/11/2023   | Mid-Flood | C1A     | Fine      | Rough     | 10:28            | 10.8         | Surface | 23.6                         |                              | 8.1   |                    | 31.2           |                    | 89.9                    |                         | 6.4                           |                               | 2.2                |                    | 9                             |                               |
| 17/11/2023   | Mid-Flood | C1A     | Fine      | Rough     | 10:28            | 10.8         | Surface | 23.6                         |                              | 8.1   | _                  | 31.2           |                    | 89.9                    |                         | 6.4                           | 6.5                           | 2.1                |                    | 9                             |                               |
| 17/11/2023   | Mid-Flood | C1A     | Fine      | Rough     | 10:28            | 10.8         | Middle  | 23.6                         | 23.6                         | 8.1   | 8.1                | 31.2           | 31.2               | 92.0                    | 91.8                    | 6.5                           | 0.0                           | 3.1                | 3.1                | 10                            | 9.2                           |
| 17/11/2023   | Mid-Flood | C1A     | Fine      | Rough     | 10:28            | 10.8         | Middle  | 23.6                         | 20.0                         | 8.1   |                    | 31.2           |                    | 92.2                    |                         | 6.5                           |                               | 3.1                |                    | 9                             | J.2                           |
| 17/11/2023   | Mid-Flood | C1A     | Fine      | Rough     | 10:28            | 10.8         | Bottom  | 23.5                         |                              | 8.1   |                    | 31.2           |                    | 93.3                    |                         | 6.6                           | 6.6                           | 4.1                |                    | 9                             |                               |
| 17/11/2023   | Mid-Flood | C1A     | Fine      | Rough     | 10:28            | 10.8         | Bottom  | 23.5                         |                              | 8.1   |                    | 31.2           |                    | 93.6                    |                         | 6.6                           | 0.0                           | 4.2                |                    | 9                             |                               |
| 17/11/2023   | Mid-Flood | C2A     | Fine      | Rough     | 10:51            | 11.0         | Surface | 22.9                         |                              | 8.1   |                    | 31.1           |                    | 89.6                    |                         | 6.4                           |                               | 3.8                |                    | 8                             |                               |
| 17/11/2023   | Mid-Flood | C2A     | Fine      | Rough     | 10:51            |              | Surface | 22.9                         |                              | 8.1   | _                  | 31.1           |                    | 89.7                    |                         | 6.4                           | 6.5                           | 3.7                |                    | 8                             |                               |
| 17/11/2023   | Mid-Flood | C2A     | Fine      | Rough     | 10:51            |              | Middle  | 22.9                         | 22.9                         | 8.1   | 8.1                | 31.1           | 31.1               | 89.9                    | 89.9                    | 6.5                           |                               | 4.9                | 4.6                | 8                             | 8.3                           |
| 17/11/2023   | Mid-Flood | C2A     | Fine      | Rough     | 10:51            |              | Middle  | 22.9                         |                              | 8.1   | _                  | 31.1           | _                  | 90.0                    |                         | 6.5                           |                               | 4.8                | _                  | 9                             | _                             |
| 17/11/2023   | Mid-Flood | C2A     | Fine      | Rough     | 10:51            |              | Bottom  | 22.8                         |                              | 8.1   |                    | 31.1           |                    | 90.1                    |                         | 6.5                           | 6.5                           | 5.1                |                    | 9                             |                               |
| 17/11/2023   | Mid-Flood | C2A     | Fine      | Rough     | 10:51            |              | Bottom  | 22.8                         |                              | 8.1   |                    | 31.1           |                    | 90.1                    |                         | 6.5                           | 1                             | 5.2                |                    | 8                             |                               |
| 17/11/2023   | Mid-Flood | S1A     | Fine      | Rough     | 9:55             |              | Surface | 22.8                         |                              | 8.1   |                    | 31.3           |                    | 88.0                    |                         | 6.3                           |                               | 3.4                |                    | 10                            |                               |
| 17/11/2023   | Mid-Flood | S1A     | Fine      | Rough     | 9:55             |              | Surface | 22.8                         |                              | 8.1   |                    | 31.4           | _                  | 88.0                    | 4                       | 6.3                           | 6.3                           | 3.5                |                    | 9                             |                               |
| 17/11/2023   | Mid-Flood | S1A     | Fine      | Rough     | 9:55             | 5.6          | Middle  |                              | 22.8                         |       | 8.1                |                | 31.4               |                         | 89.6                    |                               |                               |                    | 3.8                |                               | 9.8                           |
| 17/11/2023   | Mid-Flood | S1A     | Fine      | Rough     | 9:55             | 5.6          | Middle  |                              |                              |       |                    |                |                    |                         |                         |                               |                               |                    |                    |                               |                               |
| 17/11/2023   | Mid-Flood | S1A     | Fine      | Rough     | 9:55             | 5.6          | Bottom  | 22.8                         |                              | 8.1   |                    | 31.4           |                    | 91.0                    |                         | 6.5                           | 6.6                           | 4.1                |                    | 10                            |                               |
| 17/11/2023   | Mid-Flood | T T     | Fine      | Rough     | 9:55             |              | Bottom  | 22.8                         |                              | 8.1   |                    | 31.4           | <u> </u>           | 91.3                    |                         | 6.6                           |                               | 4.2                |                    | 10                            |                               |
| 17/11/2023   | Mid-Flood | S2A     | Fine      | Rough     | 10:19            |              | Surface | 23.6                         |                              | 8.1   |                    | 31.4           |                    | 89.1                    |                         | 6.3                           |                               | 3.1                |                    | 11                            |                               |
| 17/11/2023   | Mid-Flood | S2A     | Fine      | Rough     | 10:19            |              | Surface | 23.6                         | 4                            | 8.1   |                    | 31.4           | _                  | 89.2                    | 4                       | 6.3                           | 6.4                           | 3.2                |                    | 10                            |                               |
| 17/11/2023   | Mid-Flood | S2A     | Fine      | Rough     | 10:19            |              | Middle  | 23.6                         | 23.6                         | 8.1   | 8.1                | 31.4           | 31.4               | 90.1                    | 91.7                    | 6.4                           |                               | 4.1                | 4.1                | 9                             | 9.7                           |
| 17/11/2023   | Mid-Flood | S2A     | Fine      | Rough     | 10:19            |              | Middle  | 23.6                         | 4                            | 8.1   |                    | 31.4           | 4                  | 90.3                    | 4                       | 6.4                           |                               | 4.1                |                    | 8                             |                               |
| 17/11/2023   | Mid-Flood | S2A     | Fine      | Rough     | 10:19            |              | Bottom  | 23.6                         |                              | 8.1   |                    | 31.4           |                    | 95.4                    |                         | 6.8                           | 6.8                           | 5.1                |                    | 10                            |                               |
| 17/11/2023   | Mid-Flood | S2A     | Fine      | Rough     | 10:19            |              | Bottom  | 23.6                         |                              | 8.1   |                    | 31.3           | 1                  | 96.3                    |                         | 6.8                           |                               | 5.1                |                    | 10                            |                               |
| 17/11/2023   | Mid-Flood | S3A     | Fine      | Rough     | 10:46            |              | Surface | 22.9                         |                              | 8.1   |                    | 31.3           |                    | 92.7                    |                         | 6.7                           |                               | 3.0                |                    | 9                             |                               |
| 17/11/2023   | Mid-Flood | S3A     | Fine      | Rough     | 10:46            |              | Surface | 22.9                         | _                            | 8.1   |                    | 31.3           | _                  | 92.8                    | -                       | 6.7                           | 6.7                           | 2.9                | _                  | 9                             |                               |
| 17/11/2023   | Mid-Flood | S3A     | Fine      | Rough     | 10:46            |              | Middle  | 22.8                         | 22.8                         | 8.0   | 8.0                | 31.1           | 31.1               | 93.9                    | 95.2                    | 6.8                           |                               | 3.7                | 3.8                | 8                             | 8.8                           |
| 17/11/2023   | Mid-Flood | S3A     | Fine      | Rough     | 10:46            |              | Middle  | 22.8                         | _                            | 8.0   |                    | 31.0           | _                  | 94.0                    | -                       | 6.8                           |                               | 3.7                | _                  | 11                            |                               |
| 17/11/2023   | Mid-Flood | S3A     | Fine      | Rough     | 10:46            |              | Bottom  | 22.8                         |                              | 8.0   |                    | 30.8           |                    | 98.6                    |                         | 7.1                           | 7.1                           | 4.9                |                    | 8                             |                               |
| 17/11/2023   | Mid-Flood | S3A     | Fine      | Rough     | 10:46            | 12.0         | Bottom  | 22.8                         |                              | 8.0   |                    | 30.8           |                    | 99.2                    |                         | 7.2                           |                               | 4.8                |                    | 8                             |                               |

#### Tide: Mid-Ebb Monitoring Date: 20 November 2023

| Date         | Tide    | Station | Weather   | Sea       | Sampling<br>Time | Water        | Level   | Water<br>Temperature<br>(°C) | Water<br>Temperature<br>(°C) | рН    | рН                 | Salinity (ppt) | Salinity (ppt)     | DO<br>Saturation<br>(%) | DO<br>Saturation<br>(%) | Oxygen | Dissolved<br>Oxygen<br>(mg/L) | Turbidity<br>(NTU) | Turbidity<br>(NTU) | Suspended<br>Solids<br>(mg/L) | Suspended<br>Solids<br>(mg/L) |
|--------------|---------|---------|-----------|-----------|------------------|--------------|---------|------------------------------|------------------------------|-------|--------------------|----------------|--------------------|-------------------------|-------------------------|--------|-------------------------------|--------------------|--------------------|-------------------------------|-------------------------------|
| (dd/mm/yyyy) |         |         | Condition | Condition | Start Time       | Depth<br>(m) |         | Value                        | Depth-<br>averaged           | Value | Depth-<br>averaged | Value          | Depth-<br>averaged | Value                   | Depth-<br>averaged      | Value  | Depth-<br>averaged            | Value              | Depth-<br>averaged | Value                         | Depth-<br>averaged            |
| 20/11/2023   | Mid-Ebb | C1A     | Fine      | Rough     | 5:04             | 12.3         | Surface | 22.7                         |                              | 8.2   |                    | 31.6           |                    | 90.5                    |                         | 6.5    |                               | 4.4                |                    | 5                             |                               |
| 20/11/2023   | Mid-Ebb | C1A     | Fine      | Rough     | 5:04             | 12.3         | Surface | 22.7                         |                              | 8.2   |                    | 31.6           |                    | 90.5                    | _                       | 6.5    | 6.5                           | 4.4                |                    | 6                             |                               |
| 20/11/2023   | Mid-Ebb | C1A     | Fine      | Rough     | 5:04             | 12.3         | Middle  | 22.5                         | 22.6                         | 8.2   | 8.2                | 31.5           | 31.5               | 88.9                    | 89.2                    | 6.4    | 0.5                           | 5.2                | 6.3                | 5                             | 5.2                           |
| 20/11/2023   | Mid-Ebb | C1A     | Fine      | Rough     | 5:04             | 12.3         | Middle  | 22.5                         |                              | 8.2   |                    | 31.5           |                    | 88.8                    |                         | 6.4    |                               | 5.2                | 0.0                | 6                             |                               |
| 20/11/2023   | Mid-Ebb | C1A     | Fine      | Rough     | 5:04             | 12.3         | Bottom  | 22.5                         |                              | 8.2   |                    | 31.5           |                    | 88.2                    |                         | 6.4    | 6.4                           | 9.3                |                    | 4                             |                               |
| 20/11/2023   | Mid-Ebb | C1A     | Fine      | Rough     | 5:04             |              | Bottom  | 22.5                         |                              | 8.2   |                    | 31.5           |                    | 88.2                    |                         | 6.4    | 0                             | 9.4                |                    | 5                             |                               |
| 20/11/2023   | Mid-Ebb | C2A     | Fine      | Moderate  | 3:38             | 12.6         | Surface | 22.7                         |                              | 8.2   |                    | 31.7           |                    | 89.8                    |                         | 6.5    |                               | 2.7                |                    | 6                             |                               |
| 20/11/2023   | Mid-Ebb | C2A     | Fine      | Moderate  | 3:38             | 12.6         | Surface | 22.7                         |                              | 8.2   |                    | 31.7           |                    | 89.8                    | _                       | 6.5    | 6.4                           | 2.7                |                    | 6                             | _                             |
| 20/11/2023   | Mid-Ebb | C2A     | Fine      | Moderate  | 3:38             | 12.6         | Middle  | 22.7                         | 22.7                         | 8.2   | 8.2                | 31.8           | 31.8               | 89.7                    | 89.5                    | 6.4    |                               | 2.9                | 3.9                | 5                             | 5.7                           |
| 20/11/2023   | Mid-Ebb | C2A     | Fine      | Moderate  | 3:38             | 12.6         | Middle  | 22.7                         |                              | 8.2   |                    | 31.8           | _                  | 89.7                    |                         | 6.4    |                               | 2.9                |                    | 6                             | _                             |
| 20/11/2023   | Mid-Ebb | C2A     | Fine      | Moderate  | 3:38             | 12.6         | Bottom  | 22.7                         |                              | 8.2   |                    | 31.8           |                    | 88.9                    |                         | 6.4    | 6.4                           | 6.0                |                    | 5                             |                               |
| 20/11/2023   | Mid-Ebb | C2A     | Fine      | Moderate  | 3:38             | 12.6         | Bottom  | 22.7                         |                              | 8.2   |                    | 31.8           |                    | 88.9                    |                         | 6.4    |                               | 6.0                |                    | 6                             |                               |
| 20/11/2023   | Mid-Ebb | S1A     | Fine      | Moderate  | 4:38             | 5.8          | Surface | 22.4                         |                              | 8.2   |                    | 31.5           |                    | 90.7                    |                         | 6.6    |                               | 3.3                |                    | 7                             |                               |
| 20/11/2023   | Mid-Ebb | S1A     | Fine      | Moderate  | 4:38             | 5.8          | Surface | 22.4                         | _                            | 8.2   | _                  | 31.5           | _                  | 90.6                    | _                       | 6.6    | 6.6                           | 3.3                |                    | 8                             |                               |
| 20/11/2023   | Mid-Ebb | S1A     | Fine      | Moderate  | 4:38             | 5.8          | Middle  |                              | 22.4                         |       | 8.2                |                | 31.5               |                         | 89.3                    |        |                               |                    | 5.2                |                               | 6.8                           |
| 20/11/2023   | Mid-Ebb | S1A     | Fine      | Moderate  | 4:38             | 5.8          | Middle  |                              |                              |       |                    |                |                    |                         |                         |        |                               |                    |                    |                               |                               |
| 20/11/2023   | Mid-Ebb | S1A     | Fine      | Moderate  | 4:38             | 5.8          | Bottom  | 22.3                         |                              | 8.2   |                    | 31.5           |                    | 88.0                    |                         | 6.4    | 6.4                           | 7.1                |                    | 6                             |                               |
| 20/11/2023   | Mid-Ebb | S1A     | Fine      | Moderate  |                  |              | Bottom  | 22.3                         | 1                            | 8.2   |                    | 31.5           |                    | 88.0                    |                         | 6.4    |                               | 7.1                |                    | 6                             |                               |
| 20/11/2023   | Mid-Ebb | S2A     | Fine      | Moderate  |                  | 9.1          | Surface | 22.5                         |                              | 8.2   |                    | 31.5           |                    | 90.3                    |                         | 6.5    |                               | 3.4                |                    | 6                             |                               |
| 20/11/2023   | Mid-Ebb | S2A     | Fine      | Moderate  |                  | 9.1          | Surface | 22.5                         | _                            | 8.2   | _                  | 31.5           | _                  | 90.3                    | _                       | 6.5    | 6.5                           | 3.4                |                    | 5                             | _                             |
| 20/11/2023   | Mid-Ebb | S2A     | Fine      | Moderate  |                  | 9.1          | Middle  | 22.5                         | 22.5                         | 8.2   | 8.2                | 31.5           | 31.5               | 88.7                    | 89.3                    | 6.4    |                               | 4.1                | 4.1                | 6                             | 5.8                           |
| 20/11/2023   | Mid-Ebb | S2A     | Fine      | Moderate  |                  | 9.1          | Middle  | 22.5                         |                              | 8.2   | _                  | 31.5           |                    | 88.7                    | _                       | 6.4    |                               | 4.1                |                    | 6                             | _                             |
| 20/11/2023   | Mid-Ebb | S2A     | Fine      | Moderate  |                  | 9.1          | Bottom  | 22.4                         |                              | 8.2   |                    | 31.5           |                    | 88.9                    |                         | 6.4    | 6.4                           | 4.9                |                    | 6                             |                               |
| 20/11/2023   | Mid-Ebb | S2A     | Fine      | Moderate  |                  | <del>i</del> | Bottom  | 22.4                         |                              | 8.2   |                    | 31.5           |                    | 88.9                    |                         | 6.4    |                               | 4.9                |                    | 6                             |                               |
| 20/11/2023   | Mid-Ebb | S3A     | Fine      | Moderate  |                  | 11.7         | Surface | 22.7                         |                              | 8.2   |                    | 31.6           |                    | 88.1                    |                         | 6.3    |                               | 2.0                |                    | 7                             |                               |
| 20/11/2023   | Mid-Ebb | S3A     | Fine      | Moderate  |                  |              | Surface | 22.7                         | 4                            | 8.2   | _                  | 31.6           | 4                  | 88.1                    | 4                       | 6.3    | 6.3                           | 1.9                | _                  | 7                             |                               |
| 20/11/2023   | Mid-Ebb | S3A     | Fine      | Moderate  |                  |              | Middle  | 22.7                         | 22.7                         | 8.2   | 8.2                | 31.6           | 31.6               | 87.4                    | 87.5                    | 6.3    |                               | 2.1                | 2.0                | 7                             | 6.5                           |
| 20/11/2023   | Mid-Ebb | S3A     | Fine      | Moderate  |                  |              | Middle  | 22.7                         |                              | 8.2   | _                  | 31.6           | 4                  | 87.4                    |                         | 6.3    |                               | 2.0                |                    | 6                             | 3.3                           |
| 20/11/2023   | Mid-Ebb | S3A     | Fine      | Moderate  |                  |              | Bottom  | 22.7                         |                              | 8.2   |                    | 31.6           |                    | 86.9                    |                         | 6.2    | 6.2                           | 2.1                |                    | 6                             |                               |
| 20/11/2023   | Mid-Ebb | S3A     | Fine      | Moderate  | 4:04             | 11.7         | Bottom  | 22.7                         |                              | 8.2   |                    | 31.6           |                    | 86.9                    |                         | 6.3    |                               | 2.2                |                    | 6                             |                               |