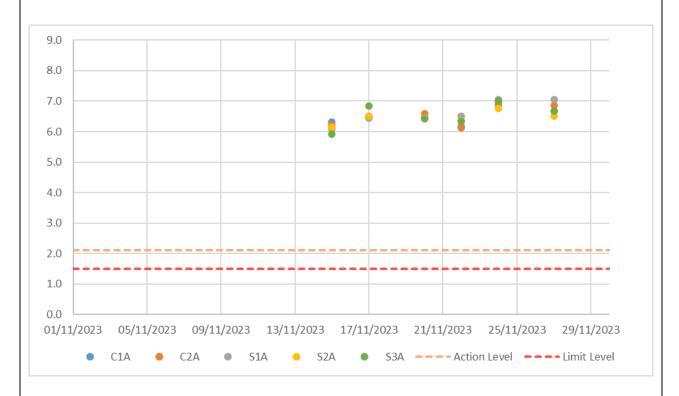

| 0                             |                               |

### Note:

Exceedance of Action Level

<sup>1)</sup> C1A and C2A are control stations. Data from control stations are used as reference. It is assumed that construction activities would not affect the control stations during the EIA Study. Exceedance should only focus on the impact stations S1A, S2A and S3A.
2) Mid-depth sampling was omitted at S1A as the water depth was less than 6m.
3) Two consecutive measurements were taken. If the difference in the value between the first and second readings of each set was more than 25% of the value of the first reading, the reading was discarded, and further readings were taken.



Figure 1: Depth-average of Dissolved Oxygen (mg/L) during mid-ebb tide in November 2023



Figure 2: Depth-average of Dissolved Oxygen (mg/L) during mid-flood tide in November 2023

Source: P:\Projects\0691230 CLP Power Hong Kong Limited CLP EM&A IWMF

Cable.MT\08 Monitoring\Impact WQ

Date: 08/11/2023





Figure 5: Depth-average Turbidity (NTU) during mid-ebb tide in November 2023



Figure 6: Depth-average Turbidity (NTU) during mid-flood tide in November 2023

Source: PP:\Projects\0691230 CLP Power Hong Kong Limited CLP EM&A IWMF Cable.MT\08 Monitoring\Impact WQ

Date: 08/11/2023





Figure 7: Depth-average Suspended Solids (mg/L) during mid-ebb tide in November 2023



Figure 8: Depth-average Suspended Solids (mg/L) during mid-flood tide in November 2023

Source: P:\Projects\0691230 CLP Power Hong Kong Limited CLP EM&A IWMF

Cable.MT\08 Monitoring\Impact WQ

Date: 08/11/