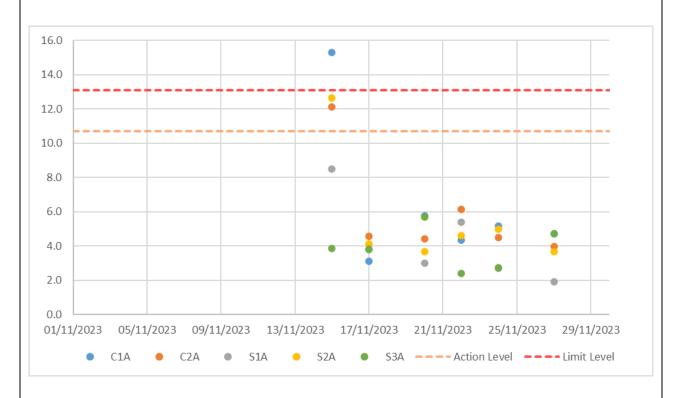

s during the EIA Study. Exceedance should only focus on the impact stations S1A, S2A and S3A.
2) Mid-depth sampling was omitted at S1A as the water depth was less than 6m.
3) Two consecutive measurements were taken. If the difference in the value between the first and second readings of each set was more than 25% of the value of the first reading, the reading was discarded, and further readings were taken.



Figure 1: Depth-average of Dissolved Oxygen (mg/L) during mid-ebb tide in November 2023



Figure 2: Depth-average of Dissolved Oxygen (mg/L) during mid-flood tide in November 2023

Source: P:\Projects\0691230 CLP Power Hong Kong Limited CLP EM&A IWMF

Cable.MT\08 Monitoring\Impact WQ

Date: 08/11/2023





Figure 5: Depth-average Turbidity (NTU) during mid-ebb tide in November 2023



Figure 6: Depth-average Turbidity (NTU) during mid-flood tide in November 2023

Source: PP:\Projects\0691230 CLP Power Hong Kong Limited CLP EM&A IWMF Cable.MT\08 Monitoring\Impact WQ

Date: 08/11/2023





Figure 7: Depth-average Suspended Solids (mg/L) during mid-ebb tide in November 2023



Figure 8: Depth-average Suspended Solids (mg/L) during mid-flood tide in November 2023

Source: P:\Projects\0691230 CLP Power Hong Kong Limited CLP EM&A IWMF

Cable.MT\08 Monitoring\Impact WQ

Date: 08/11/2023