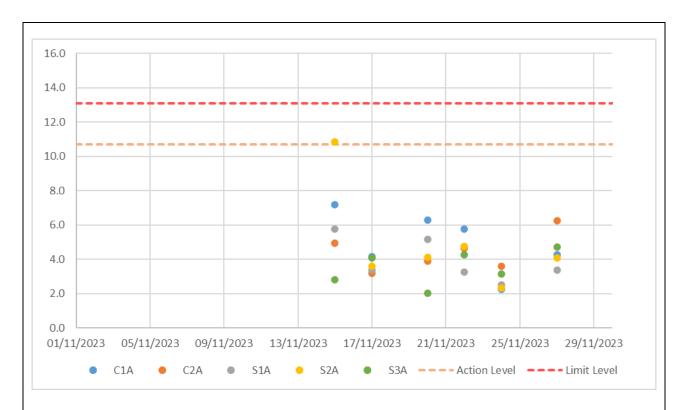

It is assumed that construction activities would not affect the control stations during the EIA Study. Exceedance should only focus on the impact stations S1A, S2A and S3A.
2) Mid-depth sampling was omitted at S1A as the water depth was less than 6m.
3) Two consecutive measurements were taken. If the difference in the value between the first and second readings of each set was more than 25% of the value of the first reading, the reading was discarded, and further readings were taken.



Figure 1: Depth-average of Dissolved Oxygen (mg/L) during mid-ebb tide in November 2023



Figure 2: Depth-average of Dissolved Oxygen (mg/L) during mid-flood tide in November 2023

Source: P:\Projects\0691230 CLP Power Hong Kong Limited CLP EM&A IWMF

Cable.MT\08 Monitoring\Impact WQ

Date: 08/11/2023





Figure 5: Depth-average Turbidity (NTU) during mid-ebb tide in November 2023



Figure 6: Depth-average Turbidity (NTU) during mid-flood tide in November 2023

Source: PP:\Projects\0691230 CLP Power Hong Kong Limited CLP EM&A IWMF Cable.MT\08 Monitoring\Impact WQ

Date: 08/11/2023





Figure 7: Depth-average Suspended Solids (mg/L) during mid-ebb tide in November 2023



Figure 8: Depth-average Suspended Solids (mg/L) during mid-flood tide in November 2023

Source: P:\Projects\0691230 CLP Power Hong Kong Limited CLP EM&A IWMF

Cable.MT\08 Monitoring\Impact WQ

Date: 08/11/2023