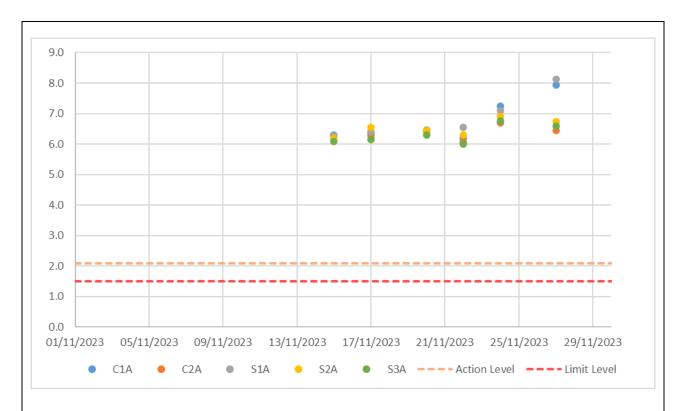

| 0.3                           |                               | 8.6                |                    | 0                             |                               |

### Note:

Exceedance of Action Level

<sup>1)</sup> C1A and C2A are control stations. Data from control stations are used as reference. It is assumed that construction activities would not affect the control stations during the EIA Study. Exceedance should only focus on the impact stations S1A, S2A and S3A.
2) Mid-depth sampling was omitted at S1A as the water depth was less than 6m.
3) Two consecutive measurements were taken. If the difference in the value between the first and second readings of each set was more than 25% of the value of the first reading, the reading was discarded, and further readings were taken.



Figure 1: Depth-average of Dissolved Oxygen (mg/L) during mid-ebb tide in November 2023



Figure 2: Depth-average of Dissolved Oxygen (mg/L) during mid-flood tide in November 2023

Source: P:\Projects\0691230 CLP Power Hong Kong Limited CLP EM&A IWMF

Cable.MT\08 Monitoring\Impact WQ

Date: 08/11/2023





Figure 5: Depth-average Turbidity (NTU) during mid-ebb tide in November 2023



Figure 6: Depth-average Turbidity (NTU) during mid-flood tide in November 2023

Source: PP:\Projects\0691230 CLP Power Hong Kong Limited CLP EM&A IWMF Cable.MT\08 Monitoring\Impact WQ

Date: 08/11/2023





Figure 7: Depth-average Suspended Solids (mg/L) during mid-ebb tide in November 2023



Figure 8: Depth-average Suspended Solids (mg/L) during mid-flood tide in November 2023

Source: P:\Projects\069123