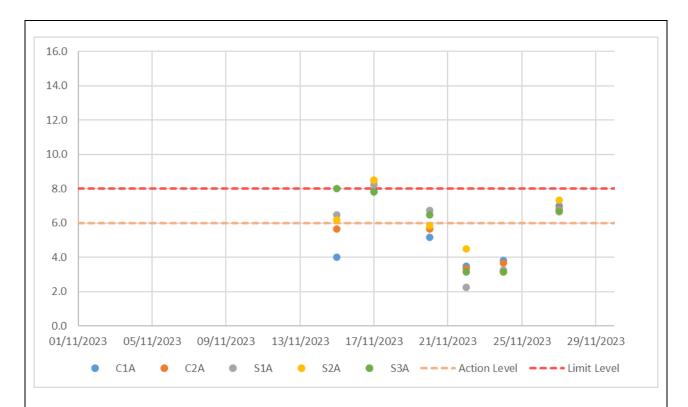

APPENDIX H

CONSTRUCTION PHASE MARINE WATER QUALITY MONITORING RESULTS

Monitoring Date: 15 November 2023 Tide: Mid-Ebb

| Date         | Tide    | Station | Weather   | Sea       | Sampling<br>Time | Water        | Level   | Water<br>Temperature<br>(°C) | Water<br>Temperature<br>(°C) | рН    | рН                 | Salinity (ppt) | Salinity (ppt)     | DO<br>Saturation<br>(%) | DO<br>Saturation<br>(%) | Dissolved<br>Oxygen<br>(mg/L) | Dissolved<br>Oxygen<br>(mg/L) | Turbidity<br>(NTU) | Turbidity<br>(NTU) | Suspended<br>Solids<br>(mg/L) | Suspended<br>Solids<br>(mg/L) |
|--------------|---------|---------|-----------|-----------|------------------|--------------|---------|------------------------------|------------------------------|-------|--------------------|----------------|--------------------|-------------------------|-------------------------|-------------------------------|-------------------------------|--------------------|--------------------|-------------------------------|-------------------------------|
| (dd/mm/yyyy) |         |         | Condition | Condition | Start Time       | Depth<br>(m) |         | Value                        | Depth-<br>averaged           | Value | Depth-<br>averaged | Value          | Depth-<br>averaged | Value                   | Depth-<br>averaged      | Value                         | Depth-<br>averaged            | Value              | Depth-<br>averaged | Value                         | Depth-<br>averaged            |
| 15/11/2023   | Mid-Ebb | C1A     | Cloudy    | Rough     | 12:19            | 11.8         | Surface | 25.1                         |                              | 8.1   |                    | 31.6           |                    | 91.3                    |                         | 6.3                           |                               | 3.4                |                    | 5                             |                               |
| 15/11/2023   | Mid-Ebb | C1A     | Cloudy    | Rough     | 12:19            | 11.8         | Surface | 25.1                         |                              | 8.1   |                    | 31.6           |                    | 91.3                    |                         | 6.3                           | 6.3                           | 3.4                |                    | 4                             | _                             |
| 15/11/2023   | Mid-Ebb | C1A     | Cloudy    | Rough     | 12:19            | 11.8         | Middle  | 25.1                         | 25.1                         | 8.1   | 8.1                | 31.7           | 31.7               | 91.3                    | 91.5                    | 6.3                           | 0.5                           | 7.4                | 7.2                | 5                             | 4.0                           |
| 15/11/2023   | Mid-Ebb | C1A     | Cloudy    | Rough     | 12:19            | 11.8         | Middle  | 25.1                         | 20.1                         | 8.1   |                    | 31.7           |                    | 91.4                    | 31.5                    | 6.3                           |                               | 8.0                | 1.2                | 4                             |                               |
| 15/11/2023   | Mid-Ebb | C1A     | Cloudy    | Rough     | 12:19            | 11.8         | Bottom  | 25.1                         |                              | 8.1   |                    | 31.7           |                    | 91.7                    |                         | 6.3                           | 6.3                           | 10.5               |                    | 3                             |                               |
| 15/11/2023   | Mid-Ebb | C1A     | Cloudy    | Rough     | 12:19            |              | Bottom  | 25.1                         |                              | 8.1   |                    | 31.7           |                    | 91.7                    |                         | 6.3                           | 0.0                           | 10.6               |                    | 3                             |                               |
| 15/11/2023   | Mid-Ebb | C2A     | Cloudy    | Rough     | 11:45            | 11.6         | Surface | 24.9                         |                              | 8.0   |                    | 31.2           |                    | 89.9                    |                         | 6.2                           |                               | 4.1                |                    | 7                             |                               |
| 15/11/2023   | Mid-Ebb | C2A     | Cloudy    | Rough     | 11:45            | 11.6         | Surface | 24.9                         |                              | 8.0   |                    | 31.2           | _                  | 89.9                    |                         | 6.2                           | 6.2                           | 4.1                |                    | 6                             | _                             |
| 15/11/2023   | Mid-Ebb | C2A     | Cloudy    | Rough     | 11:45            |              | Middle  | 24.9                         | 24.9                         | 8.0   | 8.0                | 31.3           | 31.3               | 89.9                    | 90.2                    | 6.2                           | 0.2                           | 4.9                | 5.0                | 6                             | 5.7                           |
| 15/11/2023   | Mid-Ebb | C2A     | Cloudy    | Rough     | 11:45            | 11.6         | Middle  | 24.9                         |                              | 8.0   |                    | 31.3           |                    | 89.9                    |                         | 6.2                           |                               | 4.9                |                    | 5                             | _                             |
| 15/11/2023   | Mid-Ebb | C2A     | Cloudy    | Rough     | 11:45            |              | Bottom  | 24.9                         |                              | 8.0   |                    | 31.3           |                    | 90.8                    |                         | 6.3                           | 6.3                           | 5.8                |                    | 5                             |                               |
| 15/11/2023   | Mid-Ebb | C2A     | Cloudy    | Rough     | 11:45            |              | Bottom  | 24.9                         |                              | 8.0   |                    | 31.3           |                    | 91.0                    |                         | 6.3                           | 0.0                           | 5.9                |                    | 5                             |                               |
| 15/11/2023   | Mid-Ebb | S1A     | Cloudy    | Rough     | 12:42            |              | Surface | 25.0                         |                              | 8.0   |                    | 31.5           |                    | 90.4                    |                         | 6.3                           |                               | 5.6                |                    | 6                             |                               |
| 15/11/2023   | Mid-Ebb | S1A     | Cloudy    | Rough     | 12:42            |              | Surface | 25.0                         |                              | 8.0   |                    | 31.5           | _                  | 90.5                    | _                       | 6.3                           | 6.3                           | 5.6                |                    | 5                             | _                             |
| 15/11/2023   | Mid-Ebb | S1A     | Cloudy    | Rough     | 12:42            | 5.7          | Middle  |                              | 25.0                         |       | 8.0                |                | 31.5               |                         | 90.9                    |                               |                               |                    | 5.8                |                               | 6.5                           |
| 15/11/2023   | Mid-Ebb | S1A     | Cloudy    | Rough     | 12:42            |              | Middle  |                              |                              |       |                    |                | 4                  |                         |                         |                               |                               |                    |                    |                               | _                             |
| 15/11/2023   | Mid-Ebb | S1A     | Cloudy    | Rough     | 12:42            | 5.7          | Bottom  | 25.0                         |                              | 8.0   |                    | 31.5           |                    | 91.2                    |                         | 6.3                           | 6.3                           | 5.9                |                    | 8                             |                               |
| 15/11/2023   | Mid-Ebb | S1A     | Cloudy    | Rough     | 12:42            |              | Bottom  | 25.0                         |                              | 8.0   |                    | 31.5           | <u> </u>           | 91.3                    |                         | 6.3                           |                               | 6.0                |                    | 7                             |                               |
| 15/11/2023   | Mid-Ebb | S2A     | Cloudy    | Rough     | 12:33            |              | Surface | 25.1                         |                              | 8.0   |                    | 31.4           |                    | 89.8                    |                         | 6.2                           |                               | 5.4                |                    | 6                             |                               |
| 15/11/2023   | Mid-Ebb | S2A     | Cloudy    | Rough     | 12:33            |              | Surface | 25.1                         |                              | 8.0   |                    | 31.4           | 4                  | 89.8                    | 4                       | 6.2                           | 6.2                           | 5.6                | _                  | 5                             | _                             |
| 15/11/2023   | Mid-Ebb | S2A     | Cloudy    | Rough     | 12:33            |              | Middle  | 25.0                         | 25.0                         | 8.0   | 8.0                | 31.5           | 31.4               | 89.4                    | 89.7                    | 6.2                           |                               | 8.9                | 10.9               | 5                             | 6.2                           |
| 15/11/2023   | Mid-Ebb | S2A     | Cloudy    | Rough     | 12:33            |              | Middle  | 25.0                         | _                            | 8.0   |                    | 31.5           | 4                  | 89.4                    | 4                       | 6.2                           |                               | 8.2                | -                  | 6                             | -                             |
| 15/11/2023   | Mid-Ebb | S2A     | Cloudy    | Rough     | 12:33            |              | Bottom  | 25.0                         |                              | 8.0   |                    | 31.5           |                    | 89.9                    |                         | 6.2                           | 6.2                           | 18.7               |                    | /                             |                               |
| 15/11/2023   | Mid-Ebb | S2A     | Cloudy    | Rough     | 12:33            |              | Bottom  | 25.0                         |                              | 8.0   | <u> </u><br>       | 31.5           | 1                  | 90.0                    |                         | 6.2                           | <u> </u>                      | 18.4               |                    | 8                             |                               |
| 15/11/2023   | Mid-Ebb | S3A     | Cloudy    | Rough     | 12:05            |              | Surface | 25.4                         |                              | 8.0   |                    | 31.6           |                    | 87.4                    |                         | 6.0                           |                               | 2.4                |                    | 8                             |                               |
| 15/11/2023   | Mid-Ebb | S3A     | Cloudy    | Rough     | 12:05            |              | Surface | 25.4                         | -                            | 8.0   | _                  | 31.6           | 4                  | 87.4                    | -                       | 6.0                           | 6.0                           | 2.4                | _                  | 8                             | -                             |
| 15/11/2023   | Mid-Ebb | S3A     | Cloudy    | Rough     | 12:05            |              | Middle  | 25.1                         | 25.2                         | 8.0   | 8.0                | 31.6           | 31.6               | 88.0                    | 88.4                    | 6.1                           |                               | 3.0                | 2.8                | 8                             | 8.0                           |
| 15/11/2023   | Mid-Ebb | S3A     | Cloudy    | Rough     | 12:05            |              | Middle  | 25.1                         | 4                            | 8.0   |                    | 31.6           | 4                  | 88.1                    | -                       | 6.1                           |                               | 3.0                | _                  | 8                             | -                             |
| 15/11/2023   | Mid-Ebb | S3A     | Cloudy    | Rough     | 12:05            |              | Bottom  | 25.1                         |                              | 8.0   |                    | 31.6           |                    | 89.7                    |                         | 6.2                           | 6.2                           | 3.0                |                    | 8                             |                               |
| 15/11/2023   | Mid-Ebb | S3A     | Cloudy    | Rough     | 12:05            | 12.4         | Bottom  | 25.1                         |                              | 8.0   |                    | 31.6           |                    | 89.9                    |                         | 6.2                           |                               | 3.1                |                    | 8                             |                               |

# Note:

Exceedance of Action Level

<sup>1)</sup> C1A and C2A are control stations. Data from control stations are used as reference. It is assumed that construction activities would not affect the control stations during the EIA Study. Exceedance should only focus on the impact stations S1A, S2A and S3A.
2) Mid-depth sampling was omitted at S1A as the water depth was less than 6m.
3) Two consecutive measurements were taken. If the difference in the value between the first and second readings of each set was more than 25% of the value of the first reading, the reading was discarded, and further readings were taken.

#### Monitoring Date: 15 November 2023 Tide: Mid-Flood

| Date         | Tide      | Station | Weather   | Sea       | Sampling<br>Time | Water        | Level   | Water<br>Temperature<br>(°C) | Water<br>Temperature<br>(°C) | рН    | рН                 | Salinity (ppt) | Salinity (ppt)     | DO<br>Saturation<br>(%) | DO<br>Saturation<br>(%) | Dissolved<br>Oxygen<br>(mg/L) | Dissolved<br>Oxygen<br>(mg/L) | Turbidity<br>(NTU) | Turbidity<br>(NTU) | Suspended<br>Solids<br>(mg/L) | Suspended<br>Solids<br>(mg/L) |
|--------------|-----------|---------|-----------|-----------|------------------|--------------|---------|------------------------------|------------------------------|-------|--------------------|----------------|--------------------|-------------------------|-------------------------|-------------------------------|-------------------------------|--------------------|--------------------|-------------------------------|-------------------------------|
| (dd/mm/yyyy) |           |         | Condition | Condition | Start Time       | Depth<br>(m) |         | Value                        | Depth-<br>averaged           | Value | Depth-<br>averaged | Value          | Depth-<br>averaged | Value                   | Depth-<br>averaged      | Value                         | Depth-<br>averaged            | Value              | Depth-<br>averaged | Value                         | Depth-<br>averaged            |
| 15/11/2023   | Mid-Flood | C1A     | Cloudy    | Rough     | 8:30             | 10.1         | Surface | 25.1                         |                              | 8.0   |                    | 31.7           |                    | 90.6                    |                         | 6.2                           |                               | 7.2                |                    | 10                            |                               |
| 15/11/2023   | Mid-Flood | C1A     | Cloudy    | Rough     | 8:30             | 10.1         | Surface | 25.1                         |                              | 8.0   |                    | 31.7           |                    | 90.6                    |                         | 6.2                           | 6.3                           | 7.1                |                    | 11                            |                               |
| 15/11/2023   | Mid-Flood | C1A     | Cloudy    | Rough     | 8:30             | 10.1         | Middle  | 25.1                         | 25.1                         | 8.0   | 8.0                | 31.7           | 31.7               | 91.6                    | 91.7                    | 6.3                           | 0.5                           | 15.4               | 15.3               | 10                            | 12.8                          |
| 15/11/2023   | Mid-Flood | C1A     | Cloudy    | Rough     | 8:30             | 10.1         | Middle  | 25.1                         |                              | 8.0   | ] 0.0              | 31.7           | ] 31.7             | 91.6                    | ] 91.7                  | 6.3                           |                               | 15.8               | ] 13.3             | 12                            | 12.0                          |
| 15/11/2023   | Mid-Flood | C1A     | Cloudy    | Rough     | 8:30             | 10.1         | Bottom  | 25.1                         |                              | 8.0   |                    | 31.7           |                    | 92.8                    |                         | 6.4                           | 6.4                           | 23.3               |                    | 21                            | _                             |
| 15/11/2023   | Mid-Flood | C1A     | Cloudy    | Rough     | 8:30             | 10.1         | Bottom  | 25.1                         |                              | 8.0   |                    | 31.7           |                    | 93.1                    |                         | 6.4                           | 0.4                           | 23.3               |                    | 17                            |                               |
| 15/11/2023   | Mid-Flood | C2A     | Cloudy    | Rough     | 9:24             | 12.4         | Surface | 24.8                         |                              | 8.0   |                    | 31.1           |                    | 89.5                    |                         | 6.2                           |                               | 5.1                |                    | 7                             |                               |
| 15/11/2023   | Mid-Flood | C2A     | Cloudy    | Rough     | 9:24             | 12.4         | Surface | 24.8                         |                              | 8.0   |                    | 31.1           |                    | 89.4                    | _                       | 6.2                           | 6.2                           | 5.3                |                    | 8                             | <u> </u>                      |
| 15/11/2023   | Mid-Flood | C2A     | Cloudy    | Rough     | 9:24             | 12.4         | Middle  | 25.0                         | 25.0                         | 8.0   | 8.0                | 31.4           | 31.3               | 89.3                    | 89.6                    | 6.2                           | 0.2                           | 8.0                | 12.1               | 7                             | 8.7                           |
| 15/11/2023   | Mid-Flood | C2A     | Cloudy    | Rough     | 9:24             | 12.4         | Middle  | 25.0                         |                              | 8.0   | 0.0                | 31.4           |                    | 89.2                    |                         | 6.2                           |                               | 8.1                | 12.1               | 8                             | ] 0.7                         |
| 15/11/2023   | Mid-Flood | C2A     | Cloudy    | Rough     | 9:24             | 12.4         | Bottom  | 25.1                         |                              | 8.0   |                    | 31.5           |                    | 90.1                    |                         | 6.2                           | 6.2                           | 23.1               |                    | 10                            |                               |
| 15/11/2023   | Mid-Flood | C2A     | Cloudy    | Rough     | 9:24             | 12.4         | Bottom  | 25.1                         |                              | 8.0   |                    | 31.5           |                    | 90.2                    |                         | 6.2                           | 0.2                           | 23.4               |                    | 12                            |                               |
| 15/11/2023   | Mid-Flood | S1A     | Cloudy    | Rough     | 8:03             | 5.8          | Surface | 24.3                         |                              | 8.0   |                    | 31.3           |                    | 86.8                    |                         | 6.1                           |                               | 6.4                |                    | 11                            |                               |
| 15/11/2023   | Mid-Flood | S1A     | Cloudy    | Rough     | 8:03             | 5.8          | Surface | 24.3                         |                              | 8.0   |                    | 31.3           |                    | 86.8                    | _                       | 6.1                           | 6.1                           | 6.5                |                    | 12                            |                               |
| 15/11/2023   | Mid-Flood | S1A     | Cloudy    | Rough     | 8:03             | 5.8          | Middle  |                              | 24.4                         |       | 8.1                |                | 31.3               |                         | 87.0                    |                               |                               |                    | 8.5                |                               | 11.8                          |
| 15/11/2023   | Mid-Flood | S1A     | Cloudy    | Rough     | 8:03             | 5.8          | Middle  |                              |                              |       | ]                  |                | _                  |                         |                         |                               |                               |                    |                    |                               | 1110                          |
| 15/11/2023   | Mid-Flood | S1A     | Cloudy    | Rough     | 8:03             | 5.8          | Bottom  | 24.4                         |                              | 8.1   |                    | 31.3           |                    | 87.1                    |                         | 6.1                           | 6.1                           | 10.6               |                    | 12                            |                               |
| 15/11/2023   | Mid-Flood |         | Cloudy    | Rough     | 8:03             |              | Bottom  | 24.4                         |                              | 8.1   |                    | 31.3           |                    | 87.2                    |                         | 6.1                           |                               | 10.6               |                    | 12                            |                               |
| 15/11/2023   | Mid-Flood | S2A     | Cloudy    | Rough     | 8:15             |              | Surface | 25.0                         |                              | 8.0   |                    | 31.5           |                    | 88.7                    |                         | 6.1                           |                               | 9.9                |                    | 15                            |                               |
| 15/11/2023   | Mid-Flood | S2A     | Cloudy    | Rough     | 8:15             |              | Surface | 25.0                         | _                            | 8.0   | _                  | 31.5           |                    | 88.7                    | _                       | 6.1                           | 6.1                           | 10.1               | -                  | 14                            |                               |
| 15/11/2023   | Mid-Flood | S2A     | Cloudy    | Rough     | 8:15             |              | Middle  | 25.0                         | 25.0                         | 8.0   | 8.0                | 31.5           | 31.5               | 88.9                    | 89.1                    | 6.1                           |                               | 12.2               | 12.6               | 15                            | 15.7                          |
| 15/11/2023   | Mid-Flood | S2A     | Cloudy    | Rough     | 8:15             |              | Middle  | 25.0                         | 4                            | 8.0   |                    | 31.5           |                    | 89.0                    | _                       | 6.1                           |                               | 12.5               |                    | 14                            |                               |
| 15/11/2023   | Mid-Flood | S2A     | Cloudy    | Rough     | 8:15             |              | Bottom  | 25.0                         |                              | 8.0   |                    | 31.5           |                    | 89.5                    |                         | 6.2                           | 6.2                           | 15.4               |                    | 18                            |                               |
| 15/11/2023   | Mid-Flood | S2A     | Cloudy    | Rough     | 8:15             |              | Bottom  | 25.0                         |                              | 8.0   |                    | 31.5           | 1                  | 89.6                    |                         | 6.2                           |                               | 15.7               |                    | 18                            |                               |
| 15/11/2023   | Mid-Flood | S3A     | Cloudy    | Rough     | 8:55             |              | Surface | 25.3                         |                              | 8.0   |                    | 31.6           |                    | 85.8                    |                         | 5.9                           |                               | 2.8                |                    | 4                             |                               |
| 15/11/2023   | Mid-Flood | S3A     | Cloudy    | Rough     | 8:55             |              | Surface | 25.3                         | 4                            | 8.0   | 1                  | 31.6           | _                  | 85.9                    | 4                       | 5.9                           | 5.9                           | 2.8                | 4                  | 5                             | 4                             |
| 15/11/2023   | Mid-Flood | S3A     | Cloudy    | Rough     | 8:55             |              | Middle  | 25.2                         | 25.2                         | 8.0   | 8.0                | 31.6           | 31.6               | 86.1                    | 86.2                    | 5.9                           |                               | 3.7                | 3.9                | 5                             | 5.0                           |
| 15/11/2023   | Mid-Flood | S3A     | Cloudy    | Rough     | 8:55             |              | Middle  | 25.2                         | 4                            | 8.0   | -                  | 31.6           | 4                  | 86.2                    | 4                       | 5.9                           |                               | 4.0                | -                  | 5                             | 4                             |
| 15/11/2023   | Mid-Flood | S3A     | Cloudy    | Rough     | 8:55             |              | Bottom  | 25.2                         |                              | 8.0   |                    | 31.6           |                    | 86.5                    |                         | 6.0                           | 6.0                           | 4.9                |                    | 5                             |                               |
| 15/11/2023   | Mid-Flood | S3A     | Cloudy    | Rough     | 8:55             | 12.5         | Bottom  | 25.2                         |                              | 8.0   |                    | 31.6           |                    | 86.6                    |                         | 6.0                           |                               | 5.0                |                    | 6                             |                               |

Monitoring Date: 17 November 2023 Tide: Mid-Ebb

| Date         | Tide               | Station    | Weather   | Sea       | Sampling<br>Time | Water        | Level   | Water<br>Temperature<br>(°C) | Water<br>Temperature<br>(°C) | рН    | рН                 | Salinity (ppt) | Salinity (ppt)     | DO<br>Saturation<br>(%) | DO<br>Saturation<br>(%) | Dissolved<br>Oxygen<br>(mg/L) | Dissolved<br>Oxygen<br>(mg/L) | Turbidity<br>(NTU) | Turbidity<br>(NTU) | Suspended<br>Solids<br>(mg/L) | Suspended<br>Solids<br>(mg/L) |
|--------------|--------------------|------------|-----------|-----------|------------------|--------------|---------|------------------------------|------------------------------|-------|--------------------|----------------|--------------------|-------------------------|-------------------------|-------------------------------|-------------------------------|--------------------|--------------------|-------------------------------|-------------------------------|
| (dd/mm/yyyy) |                    |            | Condition | Condition | Start Time       | Depth<br>(m) |         | Value                        | Depth-<br>averaged           | Value | Depth-<br>averaged | Value          | Depth-<br>averaged | Value                   | Depth-<br>averaged      | Value                         | Depth-<br>averaged            | Value              | Depth-<br>averaged | Value                         | Depth-<br>averaged            |
| 17/11/2023   | Mid-Ebb            | C1A        | Fine      | Rough     | 14:35            | 10.6         | Surface | 23.6                         |                              | 8.1   |                    | 31.1           |                    | 89.4                    |                         | 6.3                           |                               | 3.3                |                    | 8                             |                               |
| 17/11/2023   | Mid-Ebb            | C1A        | Fine      | Rough     | 14:35            |              | Surface | 23.6                         |                              | 8.1   |                    | 31.1           |                    | 89.4                    |                         | 6.3                           | 6.4                           | 3.3                |                    | 7                             | _                             |
| 17/11/2023   | Mid-Ebb            | C1A        | Fine      | Rough     | 14:35            |              | Middle  | 23.6                         | 23.6                         | 8.1   | 8.1                | 31.2           | 31.2               | 90.0                    | 89.8                    | 6.4                           |                               | 4.1                | 4.2                | 7                             | 7.8                           |
| 17/11/2023   | Mid-Ebb            | C1A        | Fine      | Rough     | 14:35            |              | Middle  | 23.6                         |                              | 8.1   |                    | 31.2           | _                  | 90.1                    |                         | 6.4                           |                               | 4.0                |                    | 7                             |                               |
| 17/11/2023   | Mid-Ebb            | C1A        | Fine      | Rough     | 14:35            |              | Bottom  | 23.6                         |                              | 8.1   |                    | 31.2           |                    | 90.1                    |                         | 6.4                           | 6.4                           | 5.1                |                    | 10                            |                               |
| 17/11/2023   | Mid-Ebb            | C1A        | Fine      | Rough     | 14:35            |              | Bottom  | 23.6                         |                              | 8.1   |                    | 31.2           |                    | 90.0                    |                         | 6.4                           |                               | 5.1                |                    | 8                             |                               |
| 17/11/2023   | Mid-Ebb            | C2A        | Fine      | Rough     | 13:53            |              | Surface | 22.8                         |                              | 8.0   |                    | 31.3           |                    | 87.6                    |                         | 6.3                           |                               | 2.2                |                    | 9                             |                               |
| 17/11/2023   | Mid-Ebb            | C2A        | Fine      | Rough     | 13:53            |              | Surface | 22.8                         | _                            | 8.0   |                    | 31.3           |                    | 87.5                    |                         | 6.3                           | 6.3                           | 2.2                |                    | 7                             | _                             |
| 17/11/2023   | Mid-Ebb            | C2A        | Fine      | Rough     | 13:53            |              | Middle  | 22.8                         | 22.8                         | 8.1   | 8.1                | 31.3           | 31.3               | 87.3                    | 87.4                    | 6.3                           |                               | 3.0                | 3.2                | 8                             | 8.5                           |
| 17/11/2023   | Mid-Ebb            | C2A        | Fine      | Rough     | 13:53            |              | Middle  | 22.8                         | _                            | 8.1   |                    | 31.3           | _                  | 87.3                    |                         | 6.3                           |                               | 3.0                |                    | 8                             | _                             |
| 17/11/2023   | Mid-Ebb            | C2A        | Fine      | Rough     | 13:53            |              | Bottom  | 22.8                         |                              | 8.1   |                    | 31.3           |                    | 87.3                    |                         | 6.3                           | 6.3                           | 4.3                |                    | 9                             |                               |
| 17/11/2023   | Mid-Ebb            | C2A        | Fine      | Rough     | 13:53            |              | Bottom  | 22.8                         |                              | 8.1   |                    | 31.3           |                    | 87.3                    | <u> </u>                | 6.3                           |                               | 4.3                |                    | 10                            |                               |
| 17/11/2023   | Mid-Ebb            | S1A        | Fine      | Rough     | 15:00            |              | Surface | 22.9                         |                              | 8.1   |                    | 31.1           |                    | 88.9                    |                         | 6.4                           |                               | 2.8                |                    | 9                             |                               |
| 17/11/2023   | Mid-Ebb            | S1A        | Fine      | Rough     | 15:00            |              | Surface | 22.9                         | _                            | 8.1   | _                  | 31.1           | _                  | 88.9                    |                         | 6.4                           | 6.4                           | 2.9                |                    | 8                             |                               |
| 17/11/2023   | Mid-Ebb            | S1A        | Fine      | Rough     | 15:00            |              | Middle  |                              | 22.9                         |       | 8.1                |                | 31.1               |                         | 89.1                    |                               |                               |                    | 3.4                |                               | 8.3                           |
| 17/11/2023   | Mid-Ebb            | S1A        | Fine      | Rough     | 15:00            | 5.4          | Middle  | 20.0                         | _                            | 0.4   | _                  | 0.4.0          | _                  |                         | _                       | 0.4                           |                               | 0.0                |                    |                               |                               |
| 17/11/2023   | Mid-Ebb            | S1A        | Fine      | Rough     | 15:00            | 5.4          | Bottom  | 22.9                         |                              | 8.1   |                    | 31.2           |                    | 89.2                    |                         | 6.4                           | 6.4                           | 3.9                |                    | 7                             |                               |
| 17/11/2023   | Mid-Ebb            | S1A        | Fine      | Rough     | 15:00            |              | Bottom  | 22.9                         |                              | 8.1   |                    | 31.2           | 1                  | 89.2                    | 1                       | 6.4                           |                               | 3.9                |                    | 9                             |                               |
| 17/11/2023   | Mid-Ebb            | S2A        | Fine      | Rough     | 14:43            |              | Surface | 22.9                         |                              | 8.1   |                    | 31.3           |                    | 90.5                    |                         | 6.5                           |                               | 2.1                |                    | 8                             |                               |
| 17/11/2023   | Mid-Ebb            | S2A        | Fine      | Rough     | 14:43            |              | Surface | 22.9                         | 4                            | 8.1   |                    | 31.3           | _                  | 90.6                    | _                       | 6.5                           | 6.5                           | 2.1                | -                  | /                             |                               |
| 17/11/2023   | Mid-Ebb            | S2A        | Fine      | Rough     | 14:43            |              | Middle  | 22.9                         | 22.9                         | 8.0   | 8.0                | 31.3           | 31.3               | 91.0                    | 91.1                    | 6.5                           |                               | 4.0                | 3.6                | 8                             | 8.5                           |
| 17/11/2023   | Mid-Ebb            | S2A        | Fine      | Rough     | 14:43            |              | Middle  | 22.9                         | -                            | 8.0   |                    | 31.3           | -                  | 91.2                    | _                       | 6.5                           |                               | 4.0                |                    | 9                             |                               |
| 17/11/2023   | Mid-Ebb            | S2A        | Fine      | Rough     | 14:43            |              | Bottom  | 22.9                         |                              | 8.0   |                    | 31.3           |                    | 91.7                    |                         | 6.6                           | 6.6                           | 4.7                |                    | 10                            |                               |
| 17/11/2023   | Mid-Ebb            | S2A        | Fine      | Rough     | 14:43            |              | Bottom  | 22.9                         |                              | 8.0   |                    | 31.3           | <u> </u>           | 91.8                    |                         | 6.6                           |                               | 4.7                |                    | 9                             |                               |
| 17/11/2023   | Mid-Ebb            | S3A        | Fine      | Rough     | 14:17            |              | Surface | 23.7                         |                              | 8.1   |                    | 31.4           |                    | 86.3                    |                         | 6.1                           |                               | 3.0                |                    | / 7                           |                               |
| 17/11/2023   | Mid-Ebb            | S3A        | Fine      | Rough     | 14:17            |              | Surface | 23.7                         | -                            | 8.1   |                    | 31.5           | -                  | 86.4                    | _                       | 6.1                           | 6.1                           | 3.0                |                    | 0                             |                               |
| 17/11/2023   | Mid-Ebb<br>Mid-Ebb | S3A        | Fine      | Rough     | 14:17            |              | Middle  | 23.7<br>23.7                 | 23.7                         | 8.1   | 8.1                | 31.5           | 31.5               | 86.7                    | 86.9                    | 6.1                           |                               |                    | 4.1                | 8                             | 7.8                           |
| 17/11/2023   |                    | S3A<br>S3A | Fine      | Rough     | 14:17            |              | Middle  | 23.7                         | $\dashv$                     | 8.1   |                    | 31.5<br>31.5   |                    | 86.7<br>87.5            |                         | 6.1                           |                               | 4.2<br>5.0         | _                  | Ω                             |                               |
| 17/11/2023   | Mid-Ebb            |            | Fine      | Rough     | 14:17            |              | Bottom  |                              |                              |       |                    |                |                    |                         |                         | 6.2                           | 6.2                           |                    |                    | 0                             |                               |
| 17/11/2023   | Mid-Ebb            | S3A        | Fine      | Rough     | 14:17            | 11.4         | Bottom  | 23.7                         |                              | 8.1   |                    | 31.4           |                    | 87.6                    |                         | 6.2                           |                               | 5.0                |                    | ŏ                             |                               |

# Note:

Exceedance of Action Level

<sup>1)</sup> C1A and C2A are control stations. Data from control stations are used as reference. It is assumed that construction activities would not affect the control stations during the EIA Study. Exceedance should only focus on the impact stations

S1A, S2A and S3A.
2) Mid-depth sampling was omitted at S1A as the water depth was less than 6m.
3) Two consecutive measurements were taken. If the difference in the value between the first and second readings of each set was more than 25% of the value of the first reading, the reading was discarded, and further readings were taken.

Monitoring Date: 17 November 2023 Tide: Mid-Flood

| Date         | Tide      | Station | Weather   | Sea       | Sampling<br>Time | Water        | Level   | Water<br>Temperature<br>(°C) | Water<br>Temperature<br>(°C) | рН    | рН                 | Salinity (ppt) | Salinity (ppt)     | DO<br>Saturation<br>(%) | DO<br>Saturation<br>(%) | Dissolved<br>Oxygen<br>(mg/L) | Dissolved<br>Oxygen<br>(mg/L) | Turbidity<br>(NTU) | Turbidity<br>(NTU) | Suspended<br>Solids<br>(mg/L) | Suspended<br>Solids<br>(mg/L) |
|--------------|-----------|---------|-----------|-----------|------------------|--------------|---------|------------------------------|------------------------------|-------|--------------------|----------------|--------------------|-------------------------|-------------------------|-------------------------------|-------------------------------|--------------------|--------------------|-------------------------------|-------------------------------|
| (dd/mm/yyyy) |           |         | Condition | Condition | Start Time       | Depth<br>(m) |         | Value                        | Depth-<br>averaged           | Value | Depth-<br>averaged | Value          | Depth-<br>averaged | Value                   | Depth-<br>averaged      | Value                         | Depth-<br>averaged            | Value              | Depth-<br>averaged | Value                         | Depth-<br>averaged            |
| 17/11/2023   | Mid-Flood | C1A     | Fine      | Rough     | 10:28            | 10.8         | Surface | 23.6                         |                              | 8.1   |                    | 31.2           |                    | 89.9                    |                         | 6.4                           |                               | 2.2                |                    | 9                             |                               |
| 17/11/2023   | Mid-Flood | C1A     | Fine      | Rough     | 10:28            | 10.8         | Surface | 23.6                         |                              | 8.1   | _                  | 31.2           |                    | 89.9                    |                         | 6.4                           | 6.5                           | 2.1                |                    | 9                             |                               |
| 17/11/2023   | Mid-Flood | C1A     | Fine      | Rough     | 10:28            | 10.8         | Middle  | 23.6                         | 23.6                         | 8.1   | 8.1                | 31.2           | 31.2               | 92.0                    | 91.8                    | 6.5                           | 0.0                           | 3.1                | 3.1                | 10                            | 9.2                           |
| 17/11/2023   | Mid-Flood | C1A     | Fine      | Rough     | 10:28            | 10.8         | Middle  | 23.6                         | 20.0                         | 8.1   |                    | 31.2           |                    | 92.2                    |                         | 6.5                           |                               | 3.1                |                    | 9                             | J.2                           |
| 17/11/2023   | Mid-Flood | C1A     | Fine      | Rough     | 10:28            | 10.8         | Bottom  | 23.5                         |                              | 8.1   |                    | 31.2           |                    | 93.3                    |                         | 6.6                           | 6.6                           | 4.1                |                    | 9                             |                               |
| 17/11/2023   | Mid-Flood | C1A     | Fine      | Rough     | 10:28            | 10.8         | Bottom  | 23.5                         |                              | 8.1   |                    | 31.2           |                    | 93.6                    |                         | 6.6                           | 0.0                           | 4.2                |                    | 9                             |                               |
| 17/11/2023   | Mid-Flood | C2A     | Fine      | Rough     | 10:51            | 11.0         | Surface | 22.9                         |                              | 8.1   |                    | 31.1           |                    | 89.6                    |                         | 6.4                           |                               | 3.8                |                    | 8                             |                               |
| 17/11/2023   | Mid-Flood | C2A     | Fine      | Rough     | 10:51            |              | Surface | 22.9                         |                              | 8.1   | _                  | 31.1           |                    | 89.7                    |                         | 6.4                           | 6.5                           | 3.7                |                    | 8                             |                               |
| 17/11/2023   | Mid-Flood | C2A     | Fine      | Rough     | 10:51            |              | Middle  | 22.9                         | 22.9                         | 8.1   | 8.1                | 31.1           | 31.1               | 89.9                    | 89.9                    | 6.5                           |                               | 4.9                | 4.6                | 8                             | 8.3                           |
| 17/11/2023   | Mid-Flood | C2A     | Fine      | Rough     | 10:51            |              | Middle  | 22.9                         |                              | 8.1   | _                  | 31.1           | _                  | 90.0                    |                         | 6.5                           |                               | 4.8                | _                  | 9                             | _                             |
| 17/11/2023   | Mid-Flood | C2A     | Fine      | Rough     | 10:51            |              | Bottom  | 22.8                         |                              | 8.1   |                    | 31.1           |                    | 90.1                    |                         | 6.5                           | 6.5                           | 5.1                |                    | 9                             |                               |
| 17/11/2023   | Mid-Flood | C2A     | Fine      | Rough     | 10:51            |              | Bottom  | 22.8                         |                              | 8.1   |                    | 31.1           |                    | 90.1                    |                         | 6.5                           | 1                             | 5.2                |                    | 8                             |                               |
| 17/11/2023   | Mid-Flood | S1A     | Fine      | Rough     | 9:55             |              | Surface | 22.8                         |                              | 8.1   |                    | 31.3           |                    | 88.0                    |                         | 6.3                           |                               | 3.4                |                    | 10                            |                               |
| 17/11/2023   | Mid-Flood | S1A     | Fine      | Rough     | 9:55             |              | Surface | 22.8                         |                              | 8.1   |                    | 31.4           | _                  | 88.0                    | 4                       | 6.3                           | 6.3                           | 3.5                |                    | 9                             |                               |
| 17/11/2023   | Mid-Flood | S1A     | Fine      | Rough     | 9:55             | 5.6          | Middle  |                              | 22.8                         |       | 8.1                |                | 31.4               |                         | 89.6                    |                               |                               |                    | 3.8                |                               | 9.8                           |
| 17/11/2023   | Mid-Flood | S1A     | Fine      | Rough     | 9:55             | 5.6          | Middle  |                              |                              |       |                    |                |                    |                         |                         |                               |                               |                    |                    |                               |                               |
| 17/11/2023   | Mid-Flood | S1A     | Fine      | Rough     | 9:55             | 5.6          | Bottom  | 22.8                         |                              | 8.1   |                    | 31.4           |                    | 91.0                    |                         | 6.5                           | 6.6                           | 4.1                |                    | 10                            |                               |
| 17/11/2023   | Mid-Flood | T T     | Fine      | Rough     | 9:55             |              | Bottom  | 22.8                         |                              | 8.1   |                    | 31.4           | <u> </u>           | 91.3                    |                         | 6.6                           |                               | 4.2                |                    | 10                            |                               |
| 17/11/2023   | Mid-Flood | S2A     | Fine      | Rough     | 10:19            |              | Surface | 23.6                         |                              | 8.1   |                    | 31.4           |                    | 89.1                    |                         | 6.3                           |                               | 3.1                |                    | 11                            |                               |
| 17/11/2023   | Mid-Flood | S2A     | Fine      | Rough     | 10:19            |              | Surface | 23.6                         | 4                            | 8.1   |                    | 31.4           | _                  | 89.2                    | 4                       | 6.3                           | 6.4                           | 3.2                |                    | 10                            |                               |
| 17/11/2023   | Mid-Flood | S2A     | Fine      | Rough     | 10:19            |              | Middle  | 23.6                         | 23.6                         | 8.1   | 8.1                | 31.4           | 31.4               | 90.1                    | 91.7                    | 6.4                           |                               | 4.1                | 4.1                | 9                             | 9.7                           |
| 17/11/2023   | Mid-Flood | S2A     | Fine      | Rough     | 10:19            |              | Middle  | 23.6                         | 4                            | 8.1   |                    | 31.4           | 4                  | 90.3                    | 4                       | 6.4                           |                               | 4.1                |                    | 8                             |                               |
| 17/11/2023   | Mid-Flood | S2A     | Fine      | Rough     | 10:19            |              | Bottom  | 23.6                         |                              | 8.1   |                    | 31.4           |                    | 95.4                    |                         | 6.8                           | 6.8                           | 5.1                |                    | 10                            |                               |
| 17/11/2023   | Mid-Flood | S2A     | Fine      | Rough     | 10:19            |              | Bottom  | 23.6                         |                              | 8.1   |                    | 31.3           | 1                  | 96.3                    |                         | 6.8                           |                               | 5.1                |                    | 10                            |                               |
| 17/11/2023   | Mid-Flood | S3A     | Fine      | Rough     | 10:46            |              | Surface | 22.9                         |                              | 8.1   |                    | 31.3           |                    | 92.7                    |                         | 6.7                           |                               | 3.0                |                    | 9                             |                               |
| 17/11/2023   | Mid-Flood | S3A     | Fine      | Rough     | 10:46            |              | Surface | 22.9                         | _                            | 8.1   |                    | 31.3           | _                  | 92.8                    | -                       | 6.7                           | 6.7                           | 2.9                | _                  | 9                             |                               |
| 17/11/2023   | Mid-Flood | S3A     | Fine      | Rough     | 10:46            |              | Middle  | 22.8                         | 22.8                         | 8.0   | 8.0                | 31.1           | 31.1               | 93.9                    | 95.2                    | 6.8                           |                               | 3.7                | 3.8                | 8                             | 8.8                           |
| 17/11/2023   | Mid-Flood | S3A     | Fine      | Rough     | 10:46            |              | Middle  | 22.8                         | _                            | 8.0   |                    | 31.0           | _                  | 94.0                    | -                       | 6.8                           |                               | 3.7                | _                  | 11                            |                               |
| 17/11/2023   | Mid-Flood | S3A     | Fine      | Rough     | 10:46            |              | Bottom  | 22.8                         |                              | 8.0   |                    | 30.8           |                    | 98.6                    |                         | 7.1                           | 7.1                           | 4.9                |                    | 8                             |                               |
| 17/11/2023   | Mid-Flood | S3A     | Fine      | Rough     | 10:46            | 12.0         | Bottom  | 22.8                         |                              | 8.0   |                    | 30.8           |                    | 99.2                    |                         | 7.2                           |                               | 4.8                |                    | 8                             |                               |

#### Tide: Mid-Ebb Monitoring Date: 20 November 2023

| Date         | Tide    | Station | Weather   | Sea       | Sampling<br>Time | Water        | Level   | Water<br>Temperature<br>(°C) | Water<br>Temperature<br>(°C) | рН    | рН                 | Salinity (ppt) | Salinity (ppt)     | DO<br>Saturation<br>(%) | DO<br>Saturation<br>(%) | Oxygen | Dissolved<br>Oxygen<br>(mg/L) | Turbidity<br>(NTU) | Turbidity<br>(NTU) | Suspended<br>Solids<br>(mg/L) | Suspended<br>Solids<br>(mg/L) |
|--------------|---------|---------|-----------|-----------|------------------|--------------|---------|------------------------------|------------------------------|-------|--------------------|----------------|--------------------|-------------------------|-------------------------|--------|-------------------------------|--------------------|--------------------|-------------------------------|-------------------------------|
| (dd/mm/yyyy) |         |         | Condition | Condition | Start Time       | Depth<br>(m) |         | Value                        | Depth-<br>averaged           | Value | Depth-<br>averaged | Value          | Depth-<br>averaged | Value                   | Depth-<br>averaged      | Value  | Depth-<br>averaged            | Value              | Depth-<br>averaged | Value                         | Depth-<br>averaged            |
| 20/11/2023   | Mid-Ebb | C1A     | Fine      | Rough     | 5:04             | 12.3         | Surface | 22.7                         |                              | 8.2   |                    | 31.6           |                    | 90.5                    |                         | 6.5    |                               | 4.4                |                    | 5                             |                               |
| 20/11/2023   | Mid-Ebb | C1A     | Fine      | Rough     | 5:04             | 12.3         | Surface | 22.7                         |                              | 8.2   |                    | 31.6           |                    | 90.5                    | _                       | 6.5    | 6.5                           | 4.4                |                    | 6                             |                               |
| 20/11/2023   | Mid-Ebb | C1A     | Fine      | Rough     | 5:04             | 12.3         | Middle  | 22.5                         | 22.6                         | 8.2   | 8.2                | 31.5           | 31.5               | 88.9                    | 89.2                    | 6.4    | 0.5                           | 5.2                | 6.3                | 5                             | 5.2                           |
| 20/11/2023   | Mid-Ebb | C1A     | Fine      | Rough     | 5:04             | 12.3         | Middle  | 22.5                         |                              | 8.2   |                    | 31.5           |                    | 88.8                    |                         | 6.4    |                               | 5.2                | 0.0                | 6                             |                               |
| 20/11/2023   | Mid-Ebb | C1A     | Fine      | Rough     | 5:04             | 12.3         | Bottom  | 22.5                         |                              | 8.2   |                    | 31.5           |                    | 88.2                    |                         | 6.4    | 6.4                           | 9.3                |                    | 4                             |                               |
| 20/11/2023   | Mid-Ebb | C1A     | Fine      | Rough     | 5:04             |              | Bottom  | 22.5                         |                              | 8.2   |                    | 31.5           |                    | 88.2                    |                         | 6.4    | 0                             | 9.4                |                    | 5                             |                               |
| 20/11/2023   | Mid-Ebb | C2A     | Fine      | Moderate  | 3:38             | 12.6         | Surface | 22.7                         |                              | 8.2   |                    | 31.7           |                    | 89.8                    |                         | 6.5    |                               | 2.7                |                    | 6                             |                               |
| 20/11/2023   | Mid-Ebb | C2A     | Fine      | Moderate  | 3:38             | 12.6         | Surface | 22.7                         |                              | 8.2   |                    | 31.7           |                    | 89.8                    | _                       | 6.5    | 6.4                           | 2.7                |                    | 6                             | _                             |
| 20/11/2023   | Mid-Ebb | C2A     | Fine      | Moderate  | 3:38             | 12.6         | Middle  | 22.7                         | 22.7                         | 8.2   | 8.2                | 31.8           | 31.8               | 89.7                    | 89.5                    | 6.4    |                               | 2.9                | 3.9                | 5                             | 5.7                           |
| 20/11/2023   | Mid-Ebb | C2A     | Fine      | Moderate  | 3:38             | 12.6         | Middle  | 22.7                         |                              | 8.2   |                    | 31.8           | _                  | 89.7                    |                         | 6.4    |                               | 2.9                |                    | 6                             | _                             |
| 20/11/2023   | Mid-Ebb | C2A     | Fine      | Moderate  | 3:38             | 12.6         | Bottom  | 22.7                         |                              | 8.2   |                    | 31.8           |                    | 88.9                    |                         | 6.4    | 6.4                           | 6.0                |                    | 5                             |                               |
| 20/11/2023   | Mid-Ebb | C2A     | Fine      | Moderate  | 3:38             | 12.6         | Bottom  | 22.7                         |                              | 8.2   |                    | 31.8           |                    | 88.9                    |                         | 6.4    |                               | 6.0                |                    | 6                             |                               |
| 20/11/2023   | Mid-Ebb | S1A     | Fine      | Moderate  | 4:38             | 5.8          | Surface | 22.4                         |                              | 8.2   |                    | 31.5           |                    | 90.7                    |                         | 6.6    |                               | 3.3                |                    | 7                             |                               |
| 20/11/2023   | Mid-Ebb | S1A     | Fine      | Moderate  | 4:38             | 5.8          | Surface | 22.4                         | _                            | 8.2   | _                  | 31.5           | _                  | 90.6                    | _                       | 6.6    | 6.6                           | 3.3                |                    | 8                             |                               |
| 20/11/2023   | Mid-Ebb | S1A     | Fine      | Moderate  | 4:38             | 5.8          | Middle  |                              | 22.4                         |       | 8.2                |                | 31.5               |                         | 89.3                    |        |                               |                    | 5.2                |                               | 6.8                           |
| 20/11/2023   | Mid-Ebb | S1A     | Fine      | Moderate  | 4:38             | 5.8          | Middle  |                              |                              |       |                    |                |                    |                         |                         |        |                               |                    |                    |                               |                               |
| 20/11/2023   | Mid-Ebb | S1A     | Fine      | Moderate  | 4:38             | 5.8          | Bottom  | 22.3                         |                              | 8.2   |                    | 31.5           |                    | 88.0                    |                         | 6.4    | 6.4                           | 7.1                |                    | 6                             |                               |
| 20/11/2023   | Mid-Ebb | S1A     | Fine      | Moderate  |                  |              | Bottom  | 22.3                         | 1                            | 8.2   |                    | 31.5           |                    | 88.0                    |                         | 6.4    |                               | 7.1                |                    | 6                             |                               |
| 20/11/2023   | Mid-Ebb | S2A     | Fine      | Moderate  |                  | 9.1          | Surface | 22.5                         |                              | 8.2   |                    | 31.5           |                    | 90.3                    |                         | 6.5    |                               | 3.4                |                    | 6                             |                               |
| 20/11/2023   | Mid-Ebb | S2A     | Fine      | Moderate  |                  | 9.1          | Surface | 22.5                         | _                            | 8.2   | _                  | 31.5           | _                  | 90.3                    | _                       | 6.5    | 6.5                           | 3.4                |                    | 5                             | _                             |
| 20/11/2023   | Mid-Ebb | S2A     | Fine      | Moderate  |                  | 9.1          | Middle  | 22.5                         | 22.5                         | 8.2   | 8.2                | 31.5           | 31.5               | 88.7                    | 89.3                    | 6.4    |                               | 4.1                | 4.1                | 6                             | 5.8                           |
| 20/11/2023   | Mid-Ebb | S2A     | Fine      | Moderate  |                  | 9.1          | Middle  | 22.5                         |                              | 8.2   | _                  | 31.5           |                    | 88.7                    | _                       | 6.4    |                               | 4.1                |                    | 6                             | _                             |
| 20/11/2023   | Mid-Ebb | S2A     | Fine      | Moderate  |                  | 9.1          | Bottom  | 22.4                         |                              | 8.2   |                    | 31.5           |                    | 88.9                    |                         | 6.4    | 6.4                           | 4.9                |                    | 6                             |                               |
| 20/11/2023   | Mid-Ebb | S2A     | Fine      | Moderate  |                  | <del>i</del> | Bottom  | 22.4                         |                              | 8.2   |                    | 31.5           |                    | 88.9                    |                         | 6.4    |                               | 4.9                |                    | 6                             |                               |
| 20/11/2023   | Mid-Ebb | S3A     | Fine      | Moderate  |                  | 11.7         | Surface | 22.7                         |                              | 8.2   |                    | 31.6           |                    | 88.1                    |                         | 6.3    |                               | 2.0                |                    | 7                             |                               |
| 20/11/2023   | Mid-Ebb | S3A     | Fine      | Moderate  |                  |              | Surface | 22.7                         | 4                            | 8.2   | _                  | 31.6           | 4                  | 88.1                    | 4                       | 6.3    | 6.3                           | 1.9                | _                  | 7                             |                               |
| 20/11/2023   | Mid-Ebb | S3A     | Fine      | Moderate  |                  |              | Middle  | 22.7                         | 22.7                         | 8.2   | 8.2                | 31.6           | 31.6               | 87.4                    | 87.5                    | 6.3    |                               | 2.1                | 2.0                | 7                             | 6.5                           |
| 20/11/2023   | Mid-Ebb | S3A     | Fine      | Moderate  |                  |              | Middle  | 22.7                         |                              | 8.2   | _                  | 31.6           | 4                  | 87.4                    |                         | 6.3    |                               | 2.0                |                    | 6                             | 3.3                           |
| 20/11/2023   | Mid-Ebb | S3A     | Fine      | Moderate  |                  |              | Bottom  | 22.7                         |                              | 8.2   |                    | 31.6           |                    | 86.9                    |                         | 6.2    | 6.2                           | 2.1                |                    | 6                             |                               |
| 20/11/2023   | Mid-Ebb | S3A     | Fine      | Moderate  | 4:04             | 11.7         | Bottom  | 22.7                         |                              | 8.2   |                    | 31.6           |                    | 86.9                    |                         | 6.3    |                               | 2.2                |                    | 6                             |                               |