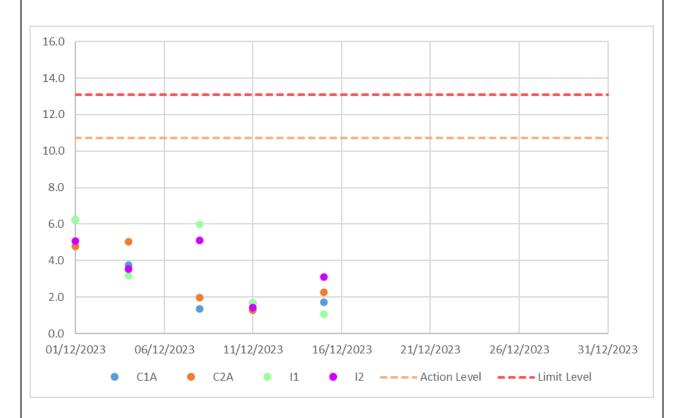

assumed that construction activities would not affect the control stations during the EIA Study. Exceedance should only focus on the impact stations I1 and I2.

<sup>3)</sup> Two consecutive measurements were taken. If the difference in the value between the first and second readings of each set was more than 25% of the value of the first reading, the reading was discarded, and further readings were taken.



Figure 1: Depth-average of Dissolved Oxygen (mg/L) during mid-ebb tide in December 2023



Figure 2: Depth-average of Dissolved Oxygen (mg/L) during mid-flood tide in December 2023

Source: P:\Projects\0691230 CLP Power Hong Kong Limited CLP EM&A IWMF

Cable.MT\08 Monitoring\Impact WQ

Date: 10/01/2024





Figure 5: Depth-average Turbidity (NTU) during mid-ebb tide in December 2023



Figure 6: Depth-average Turbidity (NTU) during mid-flood tide in December 2023

Source: PP:\Projects\0691230 CLP Power Hong Kong Limited CLP EM&A IWMF

Cable.MT\08 Monitoring\Impact WQ

Date: 10/01/2024





Figure 7: Depth-average Suspended Solids (mg/L) during mid-ebb tide in December 2023



Figure 8: Depth-average Suspended Solids (mg/L) during mid-flood tide in December 2023

Source: P:\Projects\0691230 CLP Power Hong Kong Limited CLP EM&A IWMF

Cable.MT\08 Monitoring\Impact WQ

Date: 10/01/2024