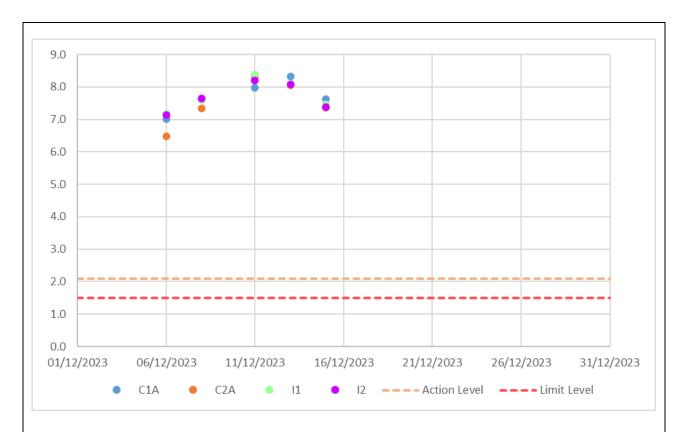

4                   |                         | 7.2                           | 1.2                           | 3.5                |                    | 2                             |                               |

### Note:

Exceedance of Action Level

Exceedance of Limit Level

<sup>1)</sup> C1A and C2A are control stations. Data from control stations are used as reference. It is assumed that construction activities would not affect the control stations during the EIA Study. Exceedance should only focus on the impact stations I1 and I2.

<sup>3)</sup> Two consecutive measurements were taken. If the difference in the value between the first and second readings of each set was more than 25% of the value of the first reading, the reading was discarded, and further readings were taken.



Figure 1: Depth-average of Dissolved Oxygen (mg/L) during mid-ebb tide in December 2023



Figure 2: Depth-average of Dissolved Oxygen (mg/L) during mid-flood tide in December 2023

Source: P:\Projects\0691230 CLP Power Hong Kong Limited CLP EM&A IWMF

Cable.MT\08 Monitoring\Impact WQ

Date: 10/01/2024





Figure 5: Depth-average Turbidity (NTU) during mid-ebb tide in December 2023



Figure 6: Depth-average Turbidity (NTU) during mid-flood tide in December 2023

Source: PP:\Projects\0691230 CLP Power Hong Kong Limited CLP EM&A IWMF

Cable.MT\08 Monitoring\Impact WQ

Date: 10/01/2024





Figure 7: Depth-average Suspended Solids (mg/L) during mid-ebb tide in December 2023



Figure 8: Depth-average Suspended Solids (mg/L) during mid-flood tide in December 2023

Source: P:\Projects\06912