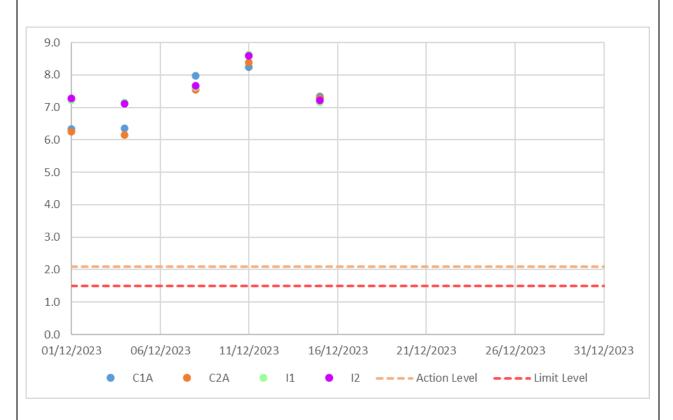

| 3.5                |                    | 2                             |                               |

### Note:

Exceedance of Action Level

Exceedance of Limit Level

<sup>1)</sup> C1A and C2A are control stations. Data from control stations are used as reference. It is assumed that construction activities would not affect the control stations during the EIA Study. Exceedance should only focus on the impact stations I1 and I2.

<sup>3)</sup> Two consecutive measurements were taken. If the difference in the value between the first and second readings of each set was more than 25% of the value of the first reading, the reading was discarded, and further readings were taken.



Figure 1: Depth-average of Dissolved Oxygen (mg/L) during mid-ebb tide in December 2023



Figure 2: Depth-average of Dissolved Oxygen (mg/L) during mid-flood tide in December 2023

Source: P:\Projects\0691230 CLP Power Hong Kong Limited CLP EM&A IWMF

Cable.MT\08 Monitoring\Impact WQ

Date: 10/01/2024





Figure 5: Depth-average Turbidity (NTU) during mid-ebb tide in December 2023



Figure 6: Depth-average Turbidity (NTU) during mid-flood tide in December 2023

Source: PP:\Projects\0691230 CLP Power Hong Kong Limited CLP EM&A IWMF

Cable.MT\08 Monitoring\Impact WQ

Date: 10/01/2024





Figure 7: Depth-average Suspended Solids (mg/L) during mid-ebb tide in December 2023



Figure 8: Depth-average Suspended Solids (mg/L) during mid-flood tide in December 2023

Source: P:\Projects\0691230 CLP Power Hong Kong Limited CLP EM&A IWMF

Cable.MT\08 Monitoring\Impact WQ

Date: 10/01