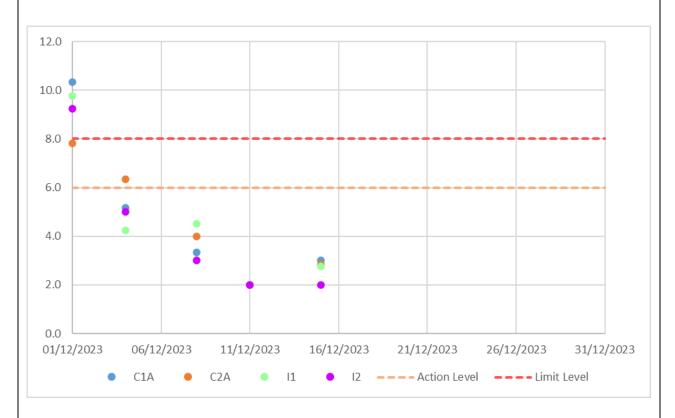

### Note:

Exceedance of Action Level
Exceedance of Limit Level

1) C1A and C2A are control stations. Data from control stations are used as reference. It is assumed that construction activities would not affect the control stations during the EIA Study. Exceedance should only focus on the impact stations I1 and I2.

2) Mid-depth sampling was omitted at I1 and I2 as the water depth was less than 6m.