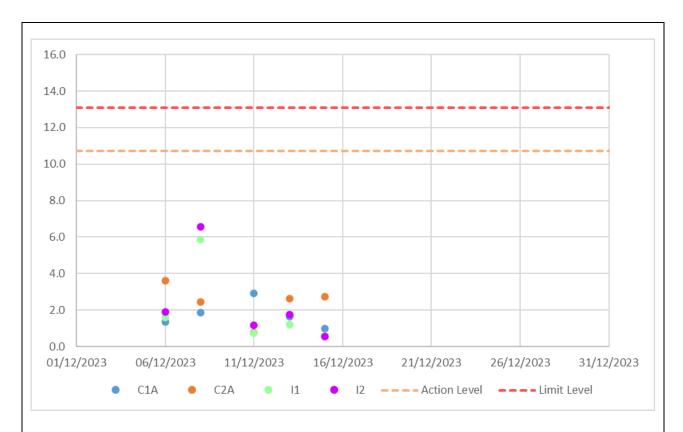

A are control stations. Data from control stations are used as reference. It is assumed that construction activities would not affect the control stations during the EIA Study. Exceedance should only focus on the impact stations I1 and I2.

<sup>3)</sup> Two consecutive measurements were taken. If the difference in the value between the first and second readings of each set was more than 25% of the value of the first reading, the reading was discarded, and further readings were taken.



Figure 1: Depth-average of Dissolved Oxygen (mg/L) during mid-ebb tide in December 2023



Figure 2: Depth-average of Dissolved Oxygen (mg/L) during mid-flood tide in December 2023

Source: P:\Projects\0691230 CLP Power Hong Kong Limited CLP EM&A IWMF

Cable.MT\08 Monitoring\Impact WQ

Date: 10/01/2024





Figure 5: Depth-average Turbidity (NTU) during mid-ebb tide in December 2023



Figure 6: Depth-average Turbidity (NTU) during mid-flood tide in December 2023

Source: PP:\Projects\0691230 CLP Power Hong Kong Limited CLP EM&A IWMF

Cable.MT\08 Monitoring\Impact WQ

Date: 10/01/2024





Figure 7: Depth-average Suspended Solids (mg/L) during mid-ebb tide in December 2023



Figure 8: Depth-average Suspended Solids (mg/L) during mid-flood tide in December 2023

Source: P:\Projects\0691230 CLP Power Hong Kong Limited CLP EM&A IWMF

Cable.MT\08 Monitoring\Impact WQ

Date: 10/01/2024