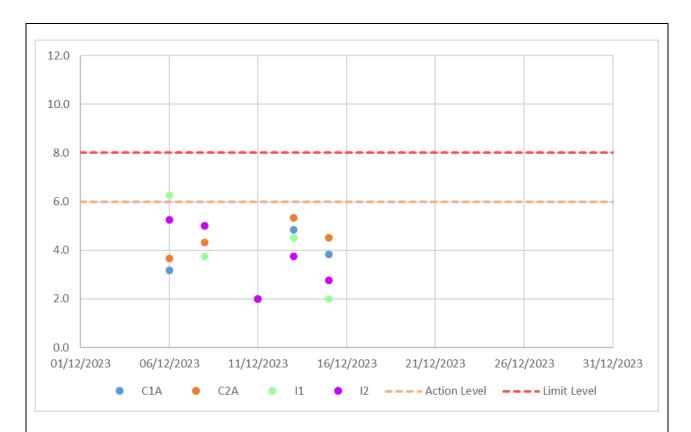

### Note:

Exceedance of Action Level
Exceedance of Limit Level

1) C1A and C2A are control stations. Data from control stations are used as reference. It is assumed that construction activities would not affect the control stations during the EIA Study. Exceedance should only focus on the impact stations I1 and I2.

2) Mid-depth sampling was omitted at I1 and I2 as the water depth was less than 6m.